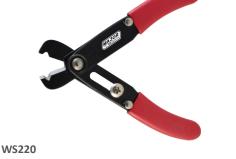

## WIRE STRIPPER

#### **Features**

- Hardened and precision ground steel jaws
  Built-in wire cutter
- Wire sizes 0.75mm<sup>2</sup> to 6.00mm<sup>2</sup>

Handle

Adjust to most wire sizes

| Product | Code |
|---------|------|
| WS220   |      |
|         |      |