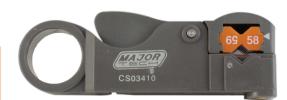

125mm 20mm 55mm

Length Blade

CS03410

# COAXIAL

### **Features**

- Rotary coaxial cable stripper
- Finger opening in handle for ease of rotation
- Easy adjustable to strip inner and outer core in
- one operation 3 Blade Model

| Product Code | <b>Cable strip sizes</b> |
|--------------|--------------------------|
| CS03410      | 4.0mm - 10.0mm           |
|              |                          |