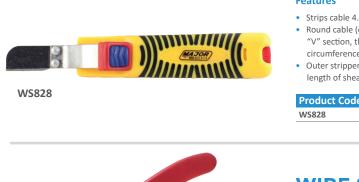

### WIRE STRIPPER

### **Features**

- Strips cable 4.0mm<sup>2</sup> to 28.0mm<sup>2</sup> Round cable (dia. 4.28mm) is placed in the
- "V" section, the stripper is rotated to cut circumference of cable sheath
- Outer stripper is then pulled up cable to strip length of sheath

| Product Code | Length | Blade | Handle |
|--------------|--------|-------|--------|
| WS828        | 180mm  | 40mm  | 110mm  |

- Sharpened hook and knife function are also incorporated to assist
- Spare Swivel blade inisde handle included