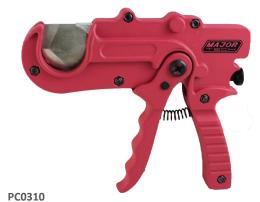

**PVC PIPE CUTTER** 

### **Features**

- Cleanly and easily cuts PVC and other synthetic plastic conduit and pipes
- Robust, heavy duty aluminium die cast construction
- Stainless steel heat treated cutting blade Patented "Dagger" blade cuts with minimum
- conduit distortion
- Lasts three times longer than a conventional blade

Product Code Max cut size PC0310 35mm outside diameter