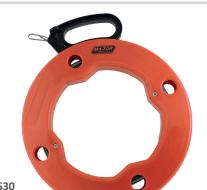

# **FISH TAPE**

### **Features**

- To pull electrical and telecommunication cables through conduit
- Draw-wire manufactured from carbon steel
- Button to allow the draw-wire to return to original position
- Windows to see the amount of draw-wire in the roll

| Product Code | Length | Housing       |
|--------------|--------|---------------|
| FTS30        | 30m    | Tough Plastic |
| FTS60        | 50m    | Tough Plastic |

**FTS30 FTS60** 

STRIPPERS

LU Q