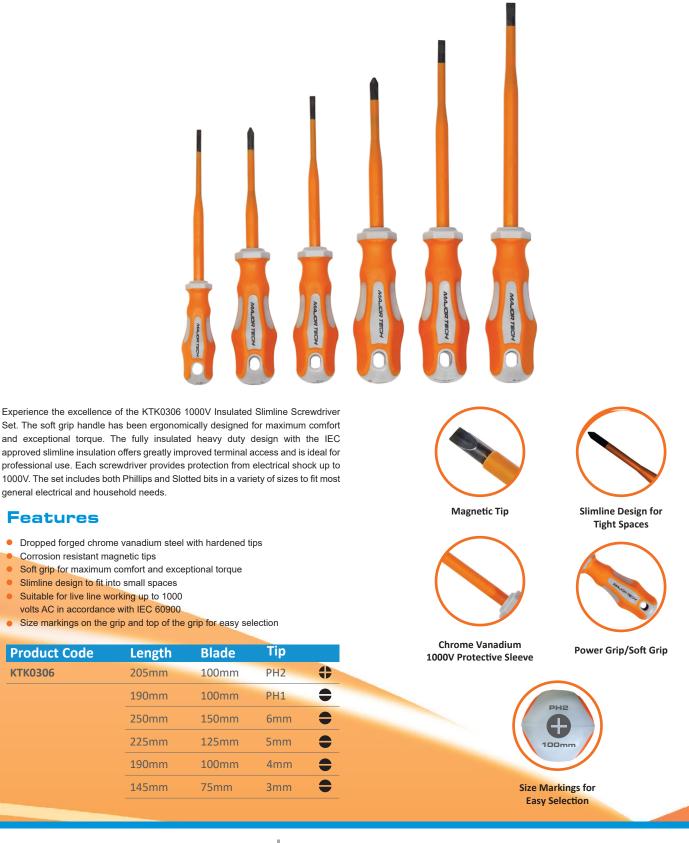

## **KTK0306 6 Piece Slimline** Screwdriver Set

КТКОЗО6

6 Piece Slimline Screwdriver Set

Australia