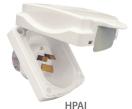

## **HIPPO CARAVAN READY PRODUCTS**

- The HPPP1GAU series has a socket that switches on when the plug is inserted.
- The flap on the HPAI and HPPP1GAU series is designed to be able to close over standard plugs from extension cords and provide an adequate weather protection rating to IP34.
- Terminals are suited for 1.5mm<sup>2</sup> or 2.5mm<sup>2</sup> cables [HPAI]
- Terminals are suited for up to 2 x 2.5mm<sup>2</sup> cables [HPPP1GAU, HPPP151GAU]
- HPAI is rated at 15A 250V ~ to provide adequate power input capability to cover accessories and equipment used in most portable dwellings.
- HPPP1GAU models are rated at either 10A or 15A 250V ~ and are double pole to provide adequate power required from most portable dwellings.
- · UV stabilised polycarbonate to resist yellowing from sunlight.
- Standard colour is White. Also available in Black please check availability.