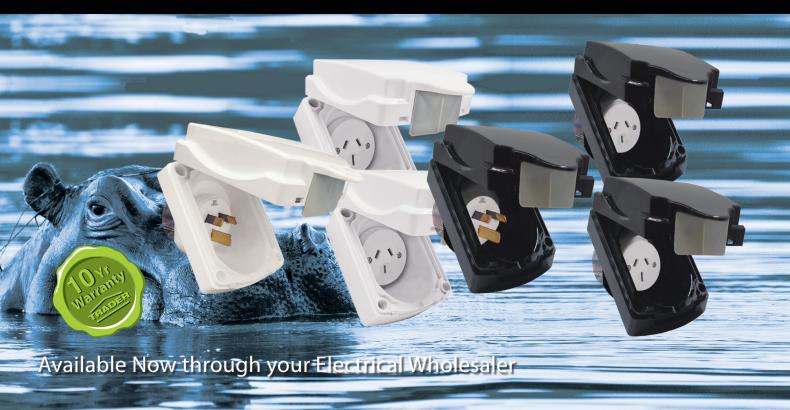

## Caravan Ready <u>Products</u>

The Hippo Caravan inlets and outlets are ready for all Australian conditions of both sun and rain where installations are exposed to a variety of tough environments.

Trader's Hippo series of weatherproof auto switched sockets (power points) and inlets are designed for Australia's tough climatic conditions. They are particularly ideal for caravans or for accessing power from exteriors of relocatable buildings.

## **HIPPO CARAVAN READY PRODUCTS**

- The HPPP1GAU series has a socket that switches on when the plug is inserted.
- The flap on the HPAI and HPPP1GAU series is designed to be able to close over standard plugs from extension cords and provide an adequate weather protection rating to IP34.
- Terminals are suited for 1.5mm<sup>2</sup> or 2.5mm<sup>2</sup> cables [HPAI]
- Terminals are suited for up to 2 x 2.5mm<sup>2</sup> cables [HPPP1GAU, HPPP151GAU]
- HPAI is rated at 15A 250V ~ to provide adequate power input capability to cover accessories and equipment used in most portable dwellings.
- HPPP1GAU models are rated at either 10A or 15A 250V ~ and are double pole to provide adequate power required from most portable dwellings.
- · UV stabilised polycarbonate to resist yellowing from sunlight.
- Standard colour is White. Also available in Black please check availability.