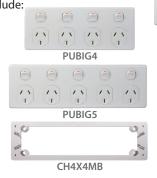

## **DOUBLE POLE RANGE & ACCESSORIES**

Trader offer many Double Pole products or handy accessories so you can safely customise your installation to meet compliance and suit your customer's needs. Double pole products are particularly important for caravans, marine craft, motor homes and portable buildings etc.

Some of these great products and accessories include:

PUBIG4 & PUBIG5 & CH4X4MB

PU4X4 & MOUNTING BLOCKS

PUPP2GVP, PUPP1GVP & PUPPSW2GVP

MESWDP & MESWDP20