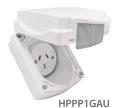

## **HIPPO CARAVAN READY PRODUCTS**

- The HPPP1GAU series has a socket that switches on when the plug is inserted.
- The flap on the HPAI and HPPP1GAU series is designed to be able to close over standard plugs from extension cords and provide an adequate weather protection rating to IP34.
- Terminals are suited for 1.5mm<sup>2</sup> or 2.5mm<sup>2</sup> cables [HPAI]
- Terminals are suited for up to 2 x 2.5mm<sup>2</sup> cables [HPPP1GAU, HPPP151GAU]
- HPAI is rated at 15A 250V ~ to provide adequate power input capability to cover accessories and equipment used in most portable dwellings.
- HPPP1GAU models are rated at either 10A or 15A 250V ~ and are double pole to provide adequate power required from most portable dwellings.
- · UV stabilised polycarbonate to resist yellowing from sunlight.
- Standard colour is White. Also available in Black please check availability.