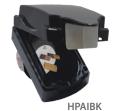

## **HIPPO CARAVAN READY PRODUCTS**

- The HPPP1GAU series has a socket that switches on when the plug is inserted.
- The flap on the HPAI and HPPP1GAU series is designed to be able to close over standard plugs from extension cords and provide an adequate weather protection rating to IP34.
- Terminals are suited for 1.5mm<sup>2</sup> or 2.5mm<sup>2</sup> cables [HPAI]
- Terminals are suited for up to 2 x 2.5mm<sup>2</sup> cables [HPPP1GAU, HPPP151GAU]
- HPAI is rated at 15A 250V ~ to provide adequate power input capability to cover accessories and equipment used in most portable dwellings.
- HPPP1GAU models are rated at either 10A or 15A 250V ~ and are double pole to provide adequate power required from most portable dwellings.
- · UV stabilised polycarbonate to resist yellowing from sunlight.
- Standard colour is White. Also available in Black please check availability.