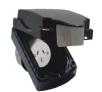

## **HIPPO CARAVAN READY PRODUCTS**

- The HPPP1GAU series has a socket that switches on when the plug is inserted.
- The flap on the HPAI and HPPP1GAU series is designed to be able to close over standard plugs from extension cords and provide an adequate weather protection rating to IP34.
- Terminals are suited for 1.5mm<sup>2</sup> or 2.5mm<sup>2</sup> cables [HPAI]
- Terminals are suited for up to 2 x 2.5mm<sup>2</sup> cables [HPPP1GAU, HPPP151GAU]
- HPAI is rated at 15A 250V ~ to provide adequate power input capability to cover accessories and equipment used in most portable dwellings.
- HPPP1GAU models are rated at either 10A or 15A 250V ~ and are double pole to provide adequate power required from most portable dwellings.
- · UV stabilised polycarbonate to resist yellowing from sunlight.
- Standard colour is White. Also available in Black please check availability.