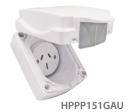

## **HIPPO CARAVAN READY PRODUCTS**

- The HPPP1GAU series has a socket that switches on when the plug is inserted.
- The flap on the HPAI and HPPP1GAU series is designed to be able to close over standard plugs from extension cords and provide an adequate weather protection rating to IP34.
- Terminals are suited for 1.5mm<sup>2</sup> or 2.5mm<sup>2</sup> cables [HPAI]
- Terminals are suited for up to 2 x 2.5mm<sup>2</sup> cables [HPPP1GAU, HPPP151GAU]
- HPAI is rated at 15A 250V ~ to provide adequate power input capability to cover accessories and equipment used in most portable dwellings.
- HPPP1GAU models are rated at either 10A or 15A 250V ~ and are double pole to provide adequate power required from most portable dwellings.
- · UV stabilised polycarbonate to resist yellowing from sunlight.
- Standard colour is White. Also available in Black please check availability.

HPPP1GAUBK

HPPP151GAUBK

Cross Reference Chart

Trader HPAI / BK HPPP1GAU / BK HPPP151GAU / BK

\*Clipsal 435VFS15-WE / BK 415VF-WE / BK 435VF/15-WE / BK

PUMA \*\*\* MEERKAT