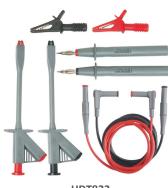

## **UNIVERSAL TEST SET**

#### **Features**

The HDT822 is a Universal ComfiGrip™ test probe set consisting of:

- HDT3908 4mm tip probes
- HDT3926 hook clips
- HDT3909 crocodile clips
- HDT3081 PVC test leads

**HDT822** 