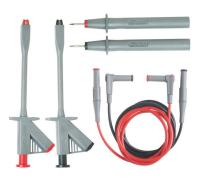

# **INDUSTRIAL TEST SET**

#### **Features**

The HDT821 is an industrial ComfiGrip™ test probe set consisting of:

- HDT3907 2mm tip probes
- HDT3925 crocodile clips HDT3081 PVC test leads

**HDT821** 