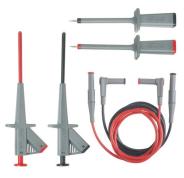

### **ELECTRIC TEST SET**

#### **Features**

The HDT831 is an Electronic ComfiGrip™ test probe set consisting of:

- HDT3916 electronic probe
- HDT3923 pincer clips
- HDT3081 PVC test leads

**HDT831** 