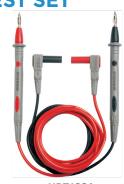

# COMFIGRIP™ TEST SET

### **Features**

- The HDT1282 is a ComfiGrip™ Test Probe set with one red and one black probe, and has a PVC insulation and 2mm Tips
- It is recommended for general purpose measurements, the cable length is 1m with 4mm safety right-angle test probes
- CAT IV 600V / CAT III 1000V
- 10A rating