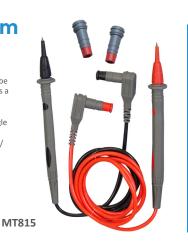

**TEST LEAD SET 2m** 

### **Features**

- The MT815 is an economically priced test probe set with one red and one black probe, and has a PVC insulation and 4mm tips
- It is recommended for general purpose measurements, and has 4mm safety right-angle test probes 2m leads for solar measurements for MT1887/
- MT1885 IP67 Multimeters
- CAT IV 600V / CAT III 1000V 10A Rating
- Cable Length 2m