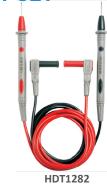

# COMFIGRIP™ TEST SET

### **Features**

- The HDT1282 is a ComfiGrip™ Test Probe set with one red and one black probe, and has a PVC insulation and 2mm Tips
- It is recommended for general purpose measurements, the cable length is 1m with 4mm safety right-angle test probes
- CAT IV 600V / CAT III 1000V
- 10A rating