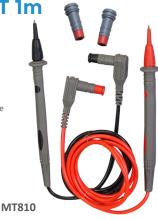

# **TEST LEAD SET 1m**

### **Features**

- The MT810 is an economically priced test probe set with one red and one black probe, and has a PVC insulation and 4mm tips
- It is recommended for general purpose measurements, and has 4mm safety right-angle test probes
- Replacement for MT1800 Series IP67 Multimeters
- CAT IV 600V / CAT III 1000V
- 10A Rating
- Cable Length 1m