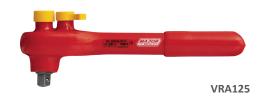

#### RATCHET **Features**

- Fully insulated for use on live conductors up to 1000V AC
- 1/2 Inch size (12.7mm)
- Conforms to EN 60900 standards

½ Inch size (12.7mm) Conforms to IEC 60900 standards

**Product Code** 

• Individually tested to 10 000V

**RATCHET EXTENSION** 

- Ratchet reverse Socket unlock button •
- Individually tested to 10 000V
- •

-----

VEB250

Length

125mm

250mm

Size

1/2'

1/2'

Head

PH00

PH0

Head

10mm