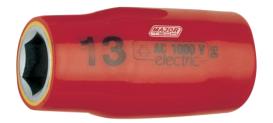

## **INSULATED SOCKETS**

#### **Features**

**Features** 

VEB125

**VFB250** 

- Fully insulated for use on live conductors up to • 1000V AC
- Individually tested to 10 000V
- Chrome vanadium
- Conforms to EN 60900 standard
- . Metric

**Product Code** 

VSS10

VSS12

VSS13