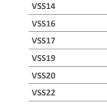

Size

1/2'

1/2'

Head

PH00

PH0

Head

10mm

12mm

13mm

14mm

16mm

17mm

19mm

20mm

22mm

**Product Code** 

VSS10

VSS12

VSS13