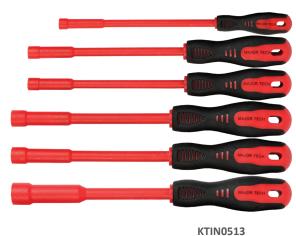

#### 6 Piece •

- Conforms to EN 60900 standards
- Speciallt designed as a nut driver with a tube
- Fully insulated for heavy duty for
- professional use up to 1000V AC · New soft grip handles for maximum torque

| Product Code | Length | Shaft | Head   |
|--------------|--------|-------|--------|
| KTIN0513     | 225mm  | 155mm | 5mm 🔶  |
|              | 260mm  | 150mm | 6mm 🔴  |
|              | 260mm  | 150mm | 7mm 🔶  |
|              | 270mm  | 150mm | 8mm 🔴  |
|              | 270mm  | 150mm | 10mm 🔴 |
|              | 270mm  | 150mm | 13mm 🔴 |
|              |        |       |        |