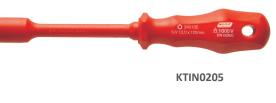

#### **Features**

- Conforms to EN 60900 standards • For use on or near electrical systems generating up to 1000V
- Reinforced Polypropylene handles for comfort and durability

| Product Code | Length | Shaft | Head   |
|--------------|--------|-------|--------|
| KTIN0205     | 210mm  | 125mm | 5mm 🔴  |
| KTIN0207     | 225mm  | 125mm | 7mm 🔴  |
| KTIN0208     | 225mm  | 125mm | 8mm 🔴  |
| KTIN0210     | 225mm  | 125mm | 10mm 🔴 |
| KTIN0213     | 235mm  | 125mm | 13mm 🔵 |
|              |        |       |        |