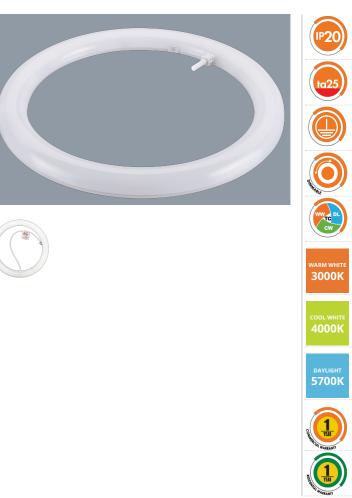

### DIMMABLE CONVERSION KIT LCT30TC/D - 20W

Dimmable 20 watt LED conversion kit, with selectable colour temperature

#### **Design Specifications**

- Aluminium heat sink mounted base, Electrical class I
- Opal polycarbonate lens
- High efficiency SMD LED chips, integral selectable CCT 3000K/4000K/5700K
- Requires installation into suitable fitting, dimensions 300mm x 22mm
- Integral trailing edge dimmable 20 watt LED driver
- Supplied with mounting clips and screws for easy installation

#### **Technical Specification**

| Model No. | Input Voltage (V/AC) | Power (W)     | Lumens (lm)    | CCT (K)        | CRI | Dimmable |  |
|-----------|----------------------|---------------|----------------|----------------|-----|----------|--|
| LCT30TC/D | 240                  | 20            | 1800/2000/1900 | 3000/4000/5700 | 80  | YES      |  |
| Model No. |                      | Diameter (mm) |                |                |     |          |  |
| LCT30TC/D |                      | 300           |                |                |     |          |  |