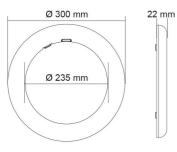

#### **Design Specifications**

- Aluminium heat sink mounted base, Electrical class I
- Opal polycarbonate lens
- High efficiency SMD LED chips, integral selectable CCT 3000K/4000K/5700K
- Requires installation into suitable fitting, dimensions 300mm x 22mm
- Integral trailing edge dimmable 20 watt LED driver
- Supplied with mounting clips and screws for easy installation

#### **Technical Specification**

| Model No. | Input Voltage (V/AC) | Power (W)     | Lumens (lm)    | CCT (K)        | CRI | Dimmable |  |
|-----------|----------------------|---------------|----------------|----------------|-----|----------|--|
| LCT30TC/D | 240                  | 20            | 1800/2000/1900 | 3000/4000/5700 | 80  | YES      |  |
| Model No. |                      | Diameter (mm) |                |                |     |          |  |
| LCT30TC/D |                      | 300           |                |                |     |          |  |

#### Dimensions