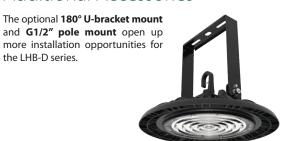

efficiency
- Includes G1/2" thread hook for chain mount & safety cable
- 180° U-bracket and G1/2" pole mount (optional)
- Compact and robust: no additional reflector required
- Efficient heatsink cooling technology, IP66 weather rated
- Available in 5700K cool white colour temperature
- Available in 60°, 90° and 120° beam angles

## Series Specifications



## Ordering Information

| Туре  | Series | Wattage                                | Colour Temperature | Beam Angle                                    |
|-------|--------|----------------------------------------|--------------------|-----------------------------------------------|
| LHB - | D      | 100 (100W)<br>150 (150W)<br>200 (200W) | - C (Cool white)   | 60 (60°, 200W only)<br>90 (90°)<br>120 (120°) |

## Additional Accessories