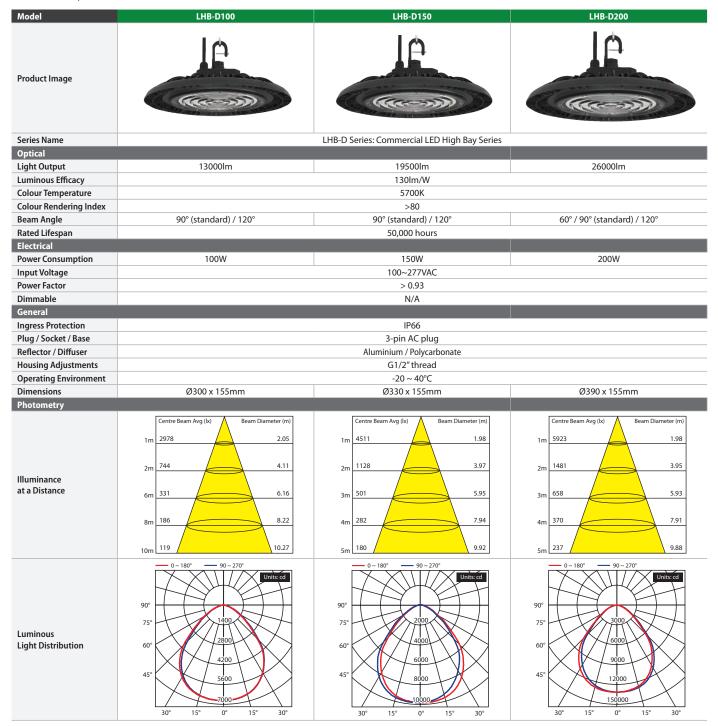

- 100W, 150W and 200W industry-ready LED high bay light
- High 130lm/W luminous efficacy for energy efficiency
- Includes G1/2" thread hook for chain mount & safety cable
- 180° U-bracket and G1/2" pole mount (optional)
- Compact and robust: no additional reflector required
- Efficient heatsink cooling technology, IP66 weather rated
- Available in 5700K cool white colour temperature
- Available in 60°, 90° and 120° beam angles

## Series Specifications