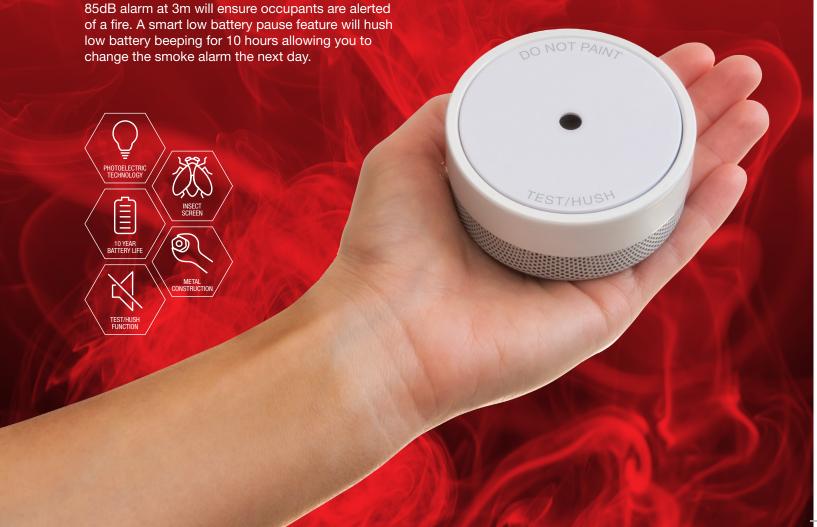

#### MINI SMOKE ALARM

MODEL LIFPE10

Introducing our smallest battery operated smoke alarm in the PSA Lifesaver range. The Lifesaver model LIFPE10 mini smoke alarm. Measuring only 70mm in diameter and 33mm high, this modern smoke alarm is aesthetically pleasing without compromising on safety. The LIFPE10 is powered by a non-replaceable sealed 10 year lithium battery. Peace of mind protection and never needing to change the battery.

Photoelectric design to detect the widest range of fires, it does not contain any radioactive element. The LIFPE10 is made from quality stainless steel casing and a metal net to protect against small insects from activating the smoke alarm. This smoke alarm comes with a convenient easy to use Test and Hush function. Pressing Test will test the function of the smoke alarm. Pressing Hush will desensitise the smoke alarm to nuisance alarm for 10 minutes. A red LED indicator and audible beep for status. A loud 85dB alarm at 3m will ensure occupants are alerted of a fire. A smart low battery pause feature will hush low battery beeping for 10 hours allowing you to