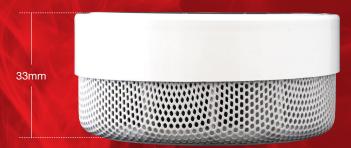

#### MINI SMOKE ALARM

MODEL LIFPE10

Introducing our smallest battery operated smoke alarm in the PSA Lifesaver range. The Lifesaver model LIFPE10 mini smoke alarm. Measuring only 70mm in diameter and 33mm high, this modern smoke alarm is aesthetically pleasing without compromising on safety. The LIFPE10 is powered by a non-replaceable sealed 10 year lithium battery. Peace of mind protection and never needing to change the battery.

#### MODEL LIFPE10

- Photoelectric Design
- Small 70mm Dia x 33mm High
- 10 Year sealed lithium battery
- · Quality built metal casing and netting
- Easy to install mounting ring
- Large and simple to use Test & Hush button
- Hush mode to desensitise the alarm for 10min.
- Status LED indication
- Loud 85dBA alarm at 3m ISO8201 signal pattern
- Low battery 10 hour hush mode
- Includes screws, plugs and adhesive sticker
- Not suitable for wall or vertical mounting
- EN14604 approved
- AS3786:2014 approved. Activfire Listed.