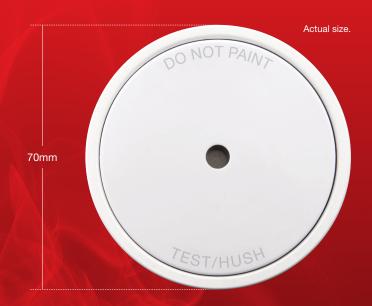

#### MINI SMOKE ALARM

MODEL LIFPE10

Introducing our smallest battery operated smoke alarm in the PSA Lifesaver range. The Lifesaver model LIFPE10 mini smoke alarm. Measuring only 70mm in diameter and 33mm high, this modern smoke alarm is aesthetically pleasing without compromising on safety. The LIFPE10 is powered by a non-replaceable sealed 10 year lithium battery. Peace of mind protection and never needing to change the battery.

#### MODEL LIFPE10

- Photoelectric Design
- Small 70mm Dia x 33mm High
- 10 Year sealed lithium battery
- · Quality built metal casing and netting
- Easy to install mounting ring
- Large and simple to use Test & Hush button
- Hush mode to desensitise the alarm for 10min.
- Status LED indication
- Loud 85dBA alarm at 3m ISO8201 signal pattern
- Low battery 10 hour hush mode
- Includes screws, plugs and adhesive sticker
- Not suitable for wall or vertical mounting
- EN14604 approved
- AS3786:2014 approved. Activfire Listed.