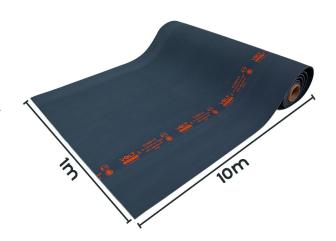

## Insulated Mat Roll Class 4 36kV AS/NZS IEC 61111 - Volt Safety

Volt Safety's Insulated Mat Roll Class 4 36kV isolates the operator from the ground and protects the worker from ground potential. This Insulated Mat Roll Class 4 comes as a 1m x 10m roll with a 5mm thickness.

#### **Key Features:**

- Size: 1m x 10m • Class: Class 4
- Maximum Use Voltage AC: 36,000V AC Voltage
- Maximum Use Voltage DC: 54,000V DC Voltage
- Thickness: 5mm
- Weight: 7.4kg per square meter
- Colour: Grey
- Manufactured with EPDM rubber to ensure flexibility and protection against ozone cracking
- · Anti-slip finish on both sides