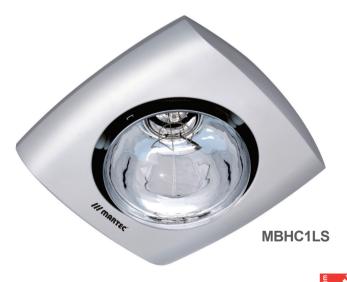

## **Contour 1**

The Contour 1 comes complete with 1x 275W infrared heat lamp. Featuring a super slim profile it is ideal for all contemporary bathroom designs and tastes. Suitable for bathrooms that require instant heat, the single heat unit gives you the flexibility of being able to place as many or as few heat units as required in strategic positions.

## **FEATURES**

- 3 year replacement warranty
- Long life ceramic lamp holder
- Matches Contour 4 and Contour 2 modern design
- 1x 275W infrared heat lamp Included
- Removable grill