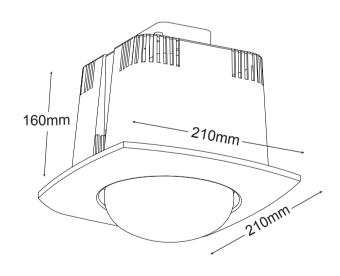

## **DIAGRAM**

| 1 x 275W instant | heat infra | ared heat | lamps |
|------------------|------------|-----------|-------|
|------------------|------------|-----------|-------|

CUT OUT SIZE 166mm x 166mm

GRILL SIZE 210mm x 210mm

Minimum ceiling depth of 180mm is required