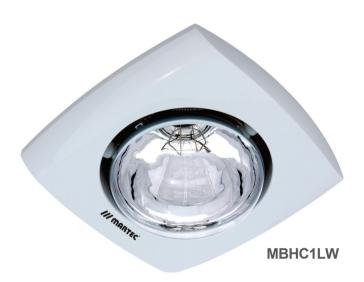

## **Contour 1**

The Contour 1 comes complete with 1x 275W infrared heat lamp. Featuring a super slim profile it is ideal for all contemporary bathroom designs and tastes. Suitable for bathrooms that require instant heat, the single heat unit gives you the flexibility of being able to place as many or as few heat units as required in strategic positions.

## **FEATURES**

- 3 year replacement warranty
- Long life ceramic lamp holder
- Matches Contour 4 and Contour 2 modern design
- 1x 275W infrared heat lamp Included
- Removable grill