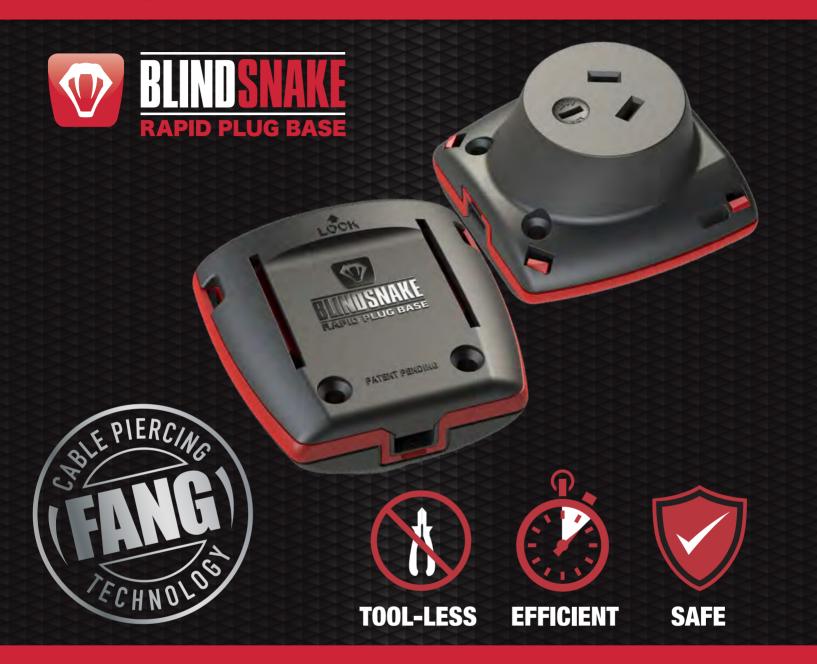

Speed is a big thing for me.... the

quicker it is the more money I make

Introducing the efficient and totally tool-less plug base from M-Elec, the Blind Snake™

**Product code:** ML-BS-PB Nominal voltage: 250VAC Nominal current: 10A Frequency range: 50 Hz

Warranty: 3 years

**Cable Format:** 1.5mm<sup>2</sup> or 2.5mm<sup>2</sup> 2C+E with center earth **Dimensions:** Length 70mm | Width 74mm | Height 47mm Designed for electricians by electricians Blinde Snake™ is built to make the task of installation both simple and highly effective. SAA and Global Mark compliance means you can trust it to always deliver.