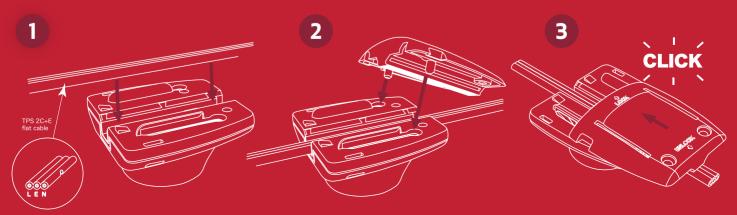

## PRIOR TO INSTALLATION

SCAN FOR RECOMMENDED CABLES AND INSTALLATION INSTRUCTIONS OR VISIT **mel.ec/bs** 

It's literally just snap it straight in rather than wasting time trying to strip your cable - you don't have to think about it you just do it