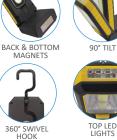

### **3W LED WORKLIGHT**

#### **Features**

- ON/OFF Light function
- LED Torch • 360° Swivel hook
- 90° Tilt
- TWO magnets

#### • 3hrs for 3W COB battery life

- 3W COB Max Light with additional 3pc 10hrs for 3pc LED battery life
  - Uses 3x AAA batteried (Not included)

| Product Code | Watt | Lumen  |
|--------------|------|--------|
| MSL160       | 3W   | 210 lm |