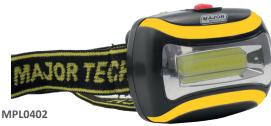

### **3W LED HEADLIGHT**

#### **Features**

- 90° Tilt • 3 Light modes: 100% light, 60% light & flashing light (Strobe function)
- Adjustable headstrap
- Plastic housing

#### • 3W COB Max Light

• Uses 3 x AAA Batteries (Not included)

| MPL0402 3W | 40g | 50lm |
|------------|-----|------|

**6W LED FLASHLIGHT** 