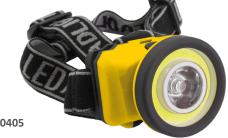

### **3W LED HEADLIGHT**

#### **Features**

- 90° Tilt
- 3 Light modes: 100% light, 50% light
- & flashing light (Strobe function) Adjustable headstrap
- Aluminium & ABS rubberized housing
- 3W COB LED

| Uses 3 x AAA Batteries (Not included) |      |        |       |
|---------------------------------------|------|--------|-------|
| Product Code                          | Watt | Weight | Lumen |
| MPL0405                               | 3W   | 58g    | 120lm |

#### MPL0405