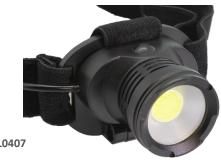

### **3W LED HEADLIGHT**

#### **Features**

- 90° Tilt Battery pack
- 3 Light modes: 100% light, 30% light
- & flashing light (Strobe function) Adjustable headstrap
- Aluminium & ABS housing

#### • 3W COB LED

Uses 3 x AAA Batteries (Not included)

| Product Code | Watt | Weight | Lumen |
|--------------|------|--------|-------|
| MPL0407      | 3W   | 85g    | 150lm |