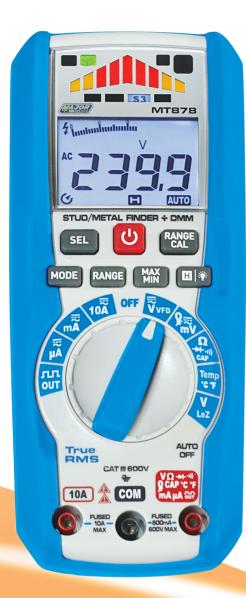

## **MT878**

## 4-in-1 Finder and Multimeter TRUE RMS

The MT878 is an auto ranging multimeter integrated with a Stud and Metal detector as well a NCV detector, being a useful tool for professionals across diverse industries. Quickly locates studs behind walls, pinpoint metal objects buried in surfaces, and safely detect AC wires with confidence. The DMM function makes it easy to measure AC Volts, DC Volts, AC and DC Current, Resistance, Temperature, Capacitance, Continuity and Diode Test. In addition a LoZ setting eliminates errors caused by "ghost" voltages. The meter also has a clamp adaptor range which allows the optional MT783 to extend current reading up to 400A AC and DC.

## **Features**

- Stud scanning range from 0-38mm<sup>2</sup> through drywall.
- Metal scanning range from 0-76mm<sup>2</sup> (Ferromagnetic) and 0-38mm<sup>2</sup> (Non-
- Ferromagnetic)
- Live Unshielded AC Wire scanning range from 0-50mm<sup>2</sup>
- Multi-colour LEDs and buzzer to indicate the presence of studs, metal, & Live
- Unshielded AC Wires.
- Current Clamp Measurement: Allows current measurement without breaking the circuit using MT783 optional extra.
- Lo Z AC/DC Voltage Setting, used to check for "ghost" voltages caused by capacitive
- Square wave output for clear frequency output and control, & digital logic testing.
- Comprehensive Measurements incl. AC/DC voltage and current, resistance, continuity, capacitance, frequency, duty cycle, temperature, diode test, square wave signal output.

LED's Illuminate once Stud, Metals & Live AC **Wires are Detected** 

4000 Count Backlit LCD with 41 Segment Bargraph

**Tilt Stand** 

MT878

Stud, Metal & Live Wire Finder & Multimeter

Contact Us South Africa