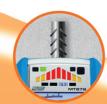

## **Features**

- Stud scanning range from 0-38mm<sup>2</sup> through drywall.
- Metal scanning range from 0-76mm<sup>2</sup> (Ferromagnetic) and 0-38mm<sup>2</sup> (Non-
- Ferromagnetic)
- Live Unshielded AC Wire scanning range from 0-50mm<sup>2</sup>
- Multi-colour LEDs and buzzer to indicate the presence of studs, metal, & Live
- Unshielded AC Wires.
- Current Clamp Measurement: Allows current measurement without breaking the circuit using MT783 optional extra.
- Lo Z AC/DC Voltage Setting, used to check for "ghost" voltages caused by capacitive
- Square wave output for clear frequency output and control, & digital logic testing.
- Comprehensive Measurements incl. AC/DC voltage and current, resistance, continuity, capacitance, frequency, duty cycle, temperature, diode test, square wave signal output.

LED's Illuminate once Stud, Metals & Live AC **Wires are Detected** 

4000 Count Backlit LCD with 41 Segment Bargraph

**Tilt Stand** 

MT878

Stud, Metal & Live Wire Finder & Multimeter

Contact Us South Africa