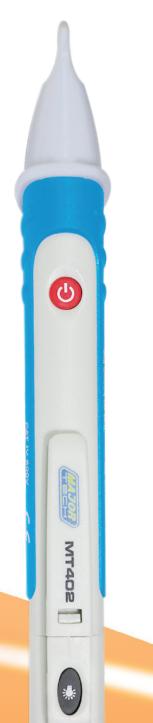

# Non-contact AC Voltage Detector

The MT402 is ideal for checking the presence of voltage from 50V to 1000V. Suitable for outlets or against wire insulation testing, this non-contact AC Voltage Detector has a switch to turn the unit on and a Green LED indicates there is power and the batteries are ok. The Red LED and an audible sound indicates the presence of voltage. A great feature is the built-in flashlight.

### **Features**

- 50V 1000V AC
- Easy to use just touch the tip to an outlet or cord, when it glows red the tip will indicate
- there is voltage in the line
- Audible green light that indicates voltage detection is on
- Detects voltage without metallic contact
- All outer surfaces are non-conductive for safety
- Built-in LED flashlight
- Pocket size

**Glow Voltage Tip** 

**Built in Flashlight** 

On and Off Switch

MT402

61010-1

Non-contact AC Voltage Detector

Contact Us **South Africa** 

**IEC** 