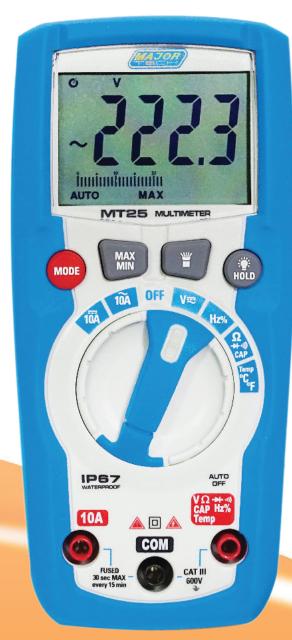

# **MT25** Compact Multimeter

The MT25 digital multimeter is a compact handheld tester that provides fast and accurate measurements, displayed on a large 4000 count backlit display with the added advantage of a 41 segment analogue bargraph. The MT25 has a double moulded rubber housing with IP67 waterproof and dustproof rating for safety and durability and has the IEC 61010-1 CAT III 600V safety rating. Multiple measuring functions include AC and DC voltage, AC and DC current, resistance, capacitance, frequency, temperature and Duty Cycle, plus a continuity and diode test range. The MT25 also offers the added convenience of a built-in LED flashlight for dimply lit areas and a tilt stand.

#### **Features**

- 41 Segment Bargraph
- Measures AC and DC voltage up to 600V
- Temperature measurement from -20°C to 760°C
- 4 000 Count LCD display
- LED Flashlight
- IP67 Dust & Waterproof
- Capacitance to 4000µF
- LCD Back Light
- Min, MAx & Data Hold
- Auto Power Off
- Auto Range and Manual Range Control
- **Duty Cycle**

40 000 Count Backlight Display with 41 segmented bargraph

IP67 Dust & Waterproof **Double Moulded Housing** 

Tilt Stand & Flashlight

**MT25** 

600V AC/DC Compact Multimeter

Contact Us **South Africa** 

**Australia** 