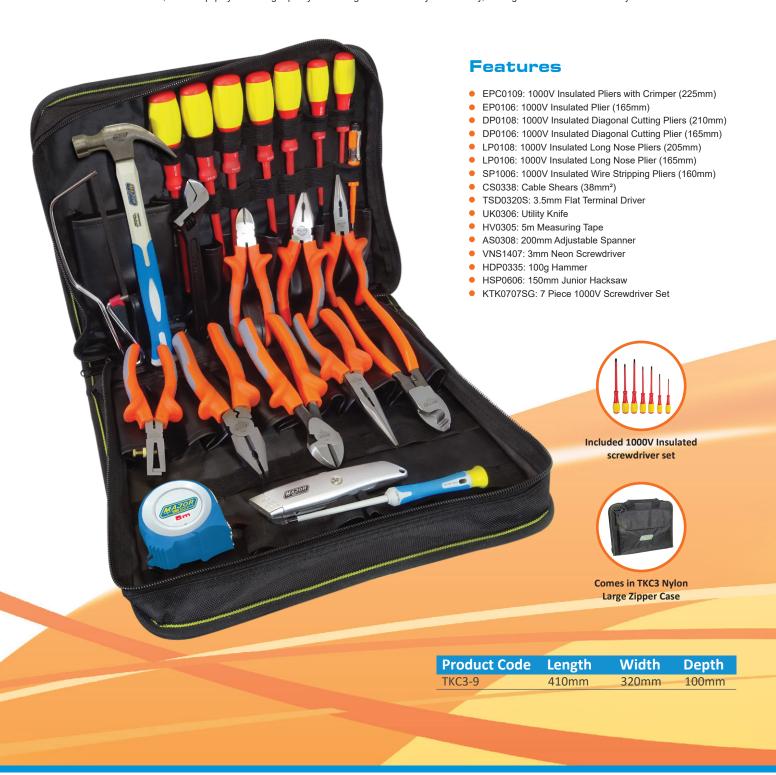

## **TKC3-9 Electricians Tool Kit**

Major Tech's Electricians Tool Kit is a comprehensive solution for electrical professionals. It includes a range of 1000V insulated tools that have been individually tested to 10,000V, ensuring your safety while working with live electrical systems. From pliers to cable shears, screwdrivers, and more, this kit provides all the essential tools for various tasks. Special features like adjustable locking nuts, spring-assisted openings, and neon screwdrivers add versatility and safety. Whether you're a seasoned electrician or a DIY enthusiast, this kit equips you with high-quality tools designed for efficiency and security, making it an essential addition to your toolkit.

**TKC3-9** 

**Electricians Tool Kit** 

Contact Us South Africa

**Australia** 