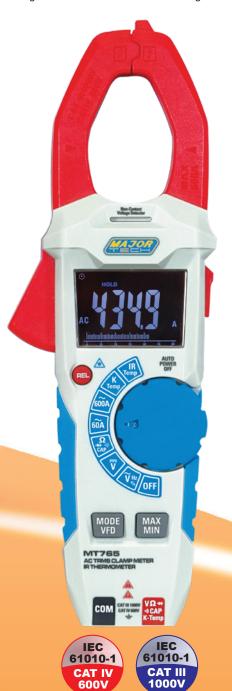

## **MT765** IR Thermometer Clamp Meter

The MT765 is a CAT IV 600V True RMS 600A AC digital clamp meter incorporating an Infrared Thermometer. This clamp meter has a large 6000 count negative LCD display that provides fast sampling times and high accuracy measurements. The IR Thermometer has a spot ratio of 4:1 and measures temperature from -30°C to +350°C, plus there is a K-Type thermometer input for measurements up to 1000°C. The meter measures 1000V AC/DC, frequency, capacitance and resistance measurements. The VFD function allows the user to measure stable voltage in high frequency applications of Variable Frequency Drives. Added features include Relative Mode for Capacitance Zero and DCV, ACV and ACA offset adjustment, Non-Contact voltage detection, Data hold function and a built-in flashlight for dimly lit areas. Housed in a modern double moulded rubber housing with a rugged design. This meter is a useful measuring tool for electricians, maintenance and HVAC environments.

## **Features**

- 6000 count negative LCD display
- Ø33mm Cable Clamp size
- Measurement of DC voltage and AC voltage up to
- Capacitance to 10mF
- Temperature measurement from -20°C to 1000°C
- IR Temperature Spot Ratio 4:1 & measurement from -30°C to 350°C
- VFD Variable Frequency Drive voltage value
- NCV Non-Contact Voltage Detector
- Built-In Flashlight
- Continuity buzzer and Diode Test
- Max, Min and Data Hold function
- Auto Power Off

| Function       | Range             | Accuracy     |
|----------------|-------------------|--------------|
| Jaw Size       | 33mm              |              |
| AC Current     | 60.0A - 600A      | ±(2.5% +8)   |
| DC Voltage     | 600.0mV - 1000V   | ±(0.8% +5)   |
| AC Voltage     | 6.000V - 1000V    | ±(1.5% +5)   |
| Resistance     | 600.0Ω – 60ΜΩ     | ±(2.0% +5)   |
| Frequency      | 9.999Hz – 9.99kHz | ±(1.5% +6)   |
| Capacitance    | 999.99nF – 10mF   | ±(4.0% +6)   |
| Temperature    | -20°C – 1000°C    | ±(3.0% +3°C) |
| IR Temperature | -30°C − 350°C     | ±(2.0% +2°C) |
| Duty Cycle     | 20.0% - 80%       | ±(1.2% +5)   |
| Size           | 239 x 66 x 44mm   |              |
| Weight         | 350g              |              |