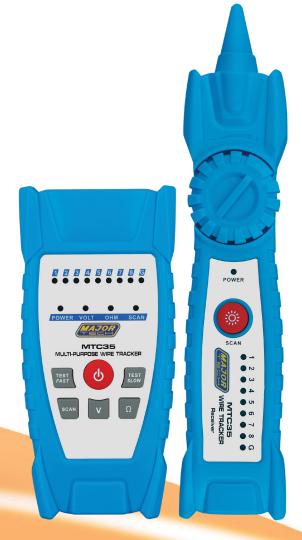

## **MTC35** Multi-purpose Wire Tracker

The MTC35 Wire Tracker is a combines tone and probe generator and a LAN tester and is an ideal tool for telephone and LAN installers. The tone and probe generator traces cables and wires using a tone generator connected to one side and on the other end the probe. Indicator beeper has volume control, and included earphones which is handy when working in noisy environment. It is easily used to verify cable continuity, pair condition, line polarity and voltage in network cabling systems.

The tester has a built-in LAN cable mapping function to quickly diagnose LAN cable condition and to identify fault point or broken connection. The tester can easily read the pin configuration of 10/100 Base-T cables (Cat 5), 10 Base-2 cable (coaxial), RJ45/RJ11 modular cables, AT & T258A, TIA 568A/568B and Token Ring cable by comparing on transmitting end to the corresponding receiving end. The tester has the function of testing voltage on the wires as well as short circuits.

## **Features**

- RJ45 and RJ11 modular connectors
- Tests CAT 5 installations
- Designed for line scanning and pin configuration status
- Built-in speaker on probe with sensitivity control
- Traces & identifies wires / cables in bundles or groups
- Tests include wire trace, continuity test clear, busy ringing line test and tip ring identification
- Insulated inductive probe tip prevents shorting of conductors
- Supplied with earphones
- Built-in flashlight on probe

Wiring Order **Function / Indicator** 

RJ45 & RJ11 Jacks

**Audio Output Speaker** 

**Flashlight** 

**MTC35** 

Multi-purpose Wire Tracker

Contact Us **South Africa** 

Australia