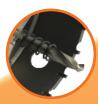

## **MTCT RANGE**

## **Tungsten Carbide Tripped Holesaw**



Our Tungsten Carbide Tipped Holesaw range is your solution for precision cutting of hard metals, particularly stainless steel and steel plate. Crafted for durability and efficiency, this range offers a variety of hole sizes, including 20mm, 22mm, 25mm, 32mm, 40mm, 51mm, 64mm, 73mm, 76mm, and 83mm. Whether you're a professional tackling industrial projects or a DIY enthusiast working with challenging materials, the Tungsten Carbide Tipped Holesaw range guarantees clean and precise cuts, making it the ultimate choice for your cutting needs.



**Carbide tips** 



**Exceptionally strong Tungsten material** 

## **Features**

Ideal for cutting hard metal like stainless steel and steel plate

| Product Code | Hole | Chuck |
|--------------|------|-------|
| MTCT20       | 20mm | 10mm  |
| MTCT22       | 22mm | 10mm  |
| MTCT25       | 25mm | 10mm  |
| MTCT32       | 32mm | 10mm  |
| МТСТ40       | 40mm | 13mm  |
| MTCT51       | 51mm | 13mm  |
| МТСТ64       | 64mm | 13mm  |
| MTCT73       | 73mm | 13mm  |
| МТСТ76       | 76mm | 13mm  |
| МТСТ83       | 83mm | 13mm  |

MTCT RANGE

Tungsten Carbide Tripped Holesaw

Contact Us **South Africa** 

**Australia**