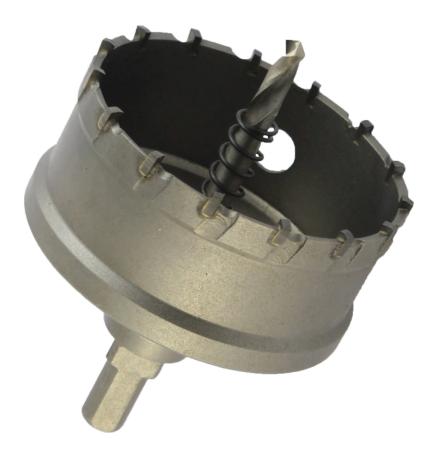

## **Tungsten Carbide Tripped Holesaw**

Our Tungsten Carbide Tipped Holesaw range is your solution for precision cutting of hard metals, particularly stainless steel and steel plate. Crafted for durability and efficiency, this range offers a variety of hole sizes, including 20mm, 22mm, 25mm, 32mm, 40mm, 51mm, 64mm, 73mm, 76mm, and 83mm. Whether you're a professional tackling industrial projects or a DIY enthusiast working with challenging materials, the Tungsten Carbide Tipped Holesaw range guarantees clean and precise cuts, making it the ultimate choice for your cutting needs.

**Carbide tips** 

**Exceptionally strong Tungsten material** 

## **Features**

Ideal for cutting hard metal like stainless steel and steel plate

| Product Code | Hole | Chuck |
|--------------|------|-------|
| MTCT20       | 20mm | 10mm  |
| MTCT22       | 22mm | 10mm  |
| MTCT25       | 25mm | 10mm  |
| MTCT32       | 32mm | 10mm  |
| МТСТ40       | 40mm | 13mm  |
| MTCT51       | 51mm | 13mm  |
| МТСТ64       | 64mm | 13mm  |
| MTCT73       | 73mm | 13mm  |
| МТСТ76       | 76mm | 13mm  |
| МТСТ83       | 83mm | 13mm  |