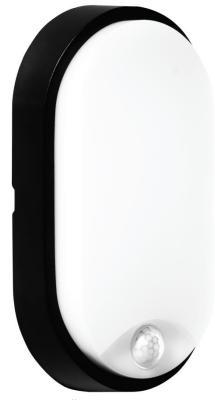

## **Specifications**

10W LED Exterior Bunker Range PIR sensor version now available

Includes both White and Black outer frames in box

Round or Oval Shape

Both Matt Black & Matt White with PC Diffuser

Sensor: Time & Lux adjustable No Override Function

## **Dimensions**

Oval: L21.2 x W11.9 x Ext 6cm Round: D21.5 x Ext 8cm

| Wattage     | 10W LED |
|-------------|---------|
| Colour Temp | 4000K   |
| Lumens      | 800lm   |
| Dimmable    | No      |
| Beam Angle  | 120     |