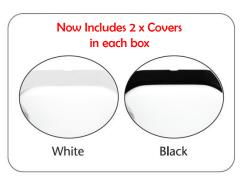

## **Specifications**

10W LED Exterior Bunker Range PIR sensor version now available

Includes both White and Black outer frames in box

Round or Oval Shape

Both Matt Black & Matt White with PC Diffuser

Sensor: Time & Lux adjustable No Override Function