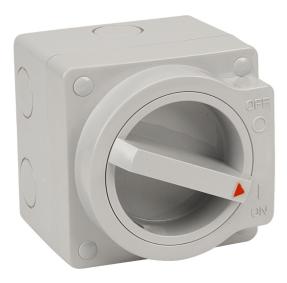

Weatherproof Isolating Switch 2 pole 20A 250V AC - Small

- Available in 10A, 20A and 40A models in single and three phase applications
- 2 pole switch mechanism standard for single phase models 20A and 40A
- Large isolator handle for easy operation
- Padlockable switch in the off position
- Small and large enclosure sizes in RAL 7035 UV resistant polycarbonate
- High ingress protection IP 66 and stainless steel cover screws as standard
- Generic mounting and entries with 2 x 25-20 mm reducers included

Representative Photo Only (actual product may vary based on configuration selections)