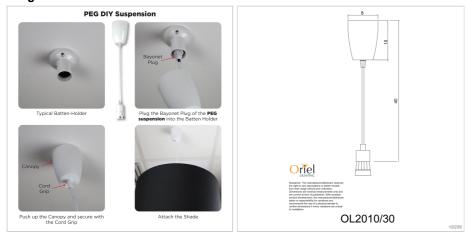

## **PEG Brushed Chrome**

SKU:OL2010/30BC

DIY B22 suspension designed to easily plug into (and cover) your existing batten holder, giving you an instant suspension suitable for light weight shades.

## **Additional information**

| Brand                | Oriel Lighting                   |
|----------------------|----------------------------------|
| Colour               | Brushed Chrome                   |
| Bulb Qty             | 1                                |
| Bulb Type            | B22                              |
| Wattage              | 60W                              |
| Bulb Included        | NO                               |
| Recommended Globe    | A-LED-7109140                    |
| Voltage              | 240V                             |
| Overall Height       | 40                               |
| Overall Width        | 8                                |
| Overall Depth        | 8                                |
| Fitting Length       | 40                               |
| Fitting Diameter     | 8                                |
| Primary Material     | METAL                            |
| Supplier Code        | OL2010/30BC                      |
| UPI                  | 9324879202602                    |
| DIY                  | A competent handy-person can DIY |
| Warranty / Guarantee | 1 Year Replacement Guarantee     |