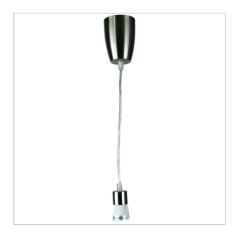

## **PEG Brushed Chrome**

SKU:OL2010/30BC

DIY B22 suspension designed to easily plug into (and cover) your existing batten holder, giving you an instant suspension suitable for light weight shades.

## **Additional information**

| Brand                | Oriel Lighting                   |
|----------------------|----------------------------------|
| Colour               | Brushed Chrome                   |
| Bulb Qty             | 1                                |
| Bulb Type            | B22                              |
| Wattage              | 60W                              |
| Bulb Included        | NO                               |
| Recommended Globe    | A-LED-7109140                    |
| Voltage              | 240V                             |
| Overall Height       | 40                               |
| Overall Width        | 8                                |
| Overall Depth        | 8                                |
| Fitting Length       | 40                               |
| Fitting Diameter     | 8                                |
| Primary Material     | METAL                            |
| Supplier Code        | OL2010/30BC                      |
| UPI                  | 9324879202602                    |
| DIY                  | A competent handy-person can DIY |
| Warranty / Guarantee | 1 Year Replacement Guarantee     |