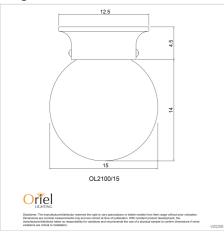

## **Additional information**

| Brand                       | Oriel Lighting   |
|-----------------------------|------------------|
| Colour                      | BLACK            |
| Bulb Qty                    | 1                |
| Bulb Type                   | B22              |
| Wattage                     | 60W              |
| Bulb Included               | NO               |
| Recommended Globe           | A-LED-7109140    |
| Voltage                     | 240V             |
| Indoor / Outdoor / Alfresco | Indoor           |
| Overall Height              | 18.5             |
| Overall Width               | 15               |
| Overall Depth               | 15               |
| Fitting Height              | 18.5             |
| Fitting Canopy              | 12.5             |
| Fitting Diameter            | 15               |
| Glass/Diffuser Material     | Gloss Opal Glass |
| Primary Material            | GLASS            |
| Supplier Code               | OL2100/15BK      |
|                             |                  |