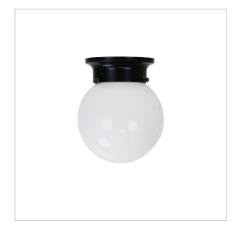

## **JETBALL 15 Black**

SKU:OL2100/15BK

Jetball 15cm DIY is a gloss opal glass fitting with matt black metalware. A timeless design, Jetball is perfect for use with energy saving LED globes. This DIY is designed to fit straight onto an existing batten holder that takes a standard bayonet (B22) globe.