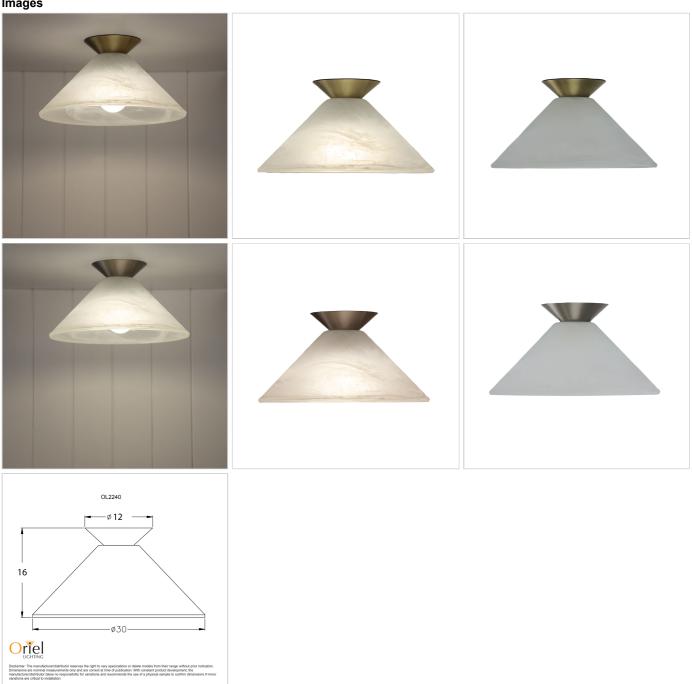

## **VAMP DIY**

SKU:OL2240

The Vamp is an alabaster glass DIY with an elegant and simple design. This DIY is designed to fit straight onto existing batten holder. Supplied with both antique brass and brushed chrome metalware canopies, to suit all decors. Best used with energy saving LED globes.

## **Additional information**

| Brand                       | Oriel Lighting |
|-----------------------------|----------------|
| Colour                      | Other          |
| Bulb Qty                    | 1              |
| Bulb Type                   | B22            |
| Wattage                     | 60W            |
| Bulb Included               | NO             |
| Recommended Globe           | A-LED-7109140  |
| Voltage                     | 240V           |
| Indoor / Outdoor / Alfresco | Indoor         |
| Overall Height              | 16             |
| Overall Width               | 30             |
| Overall Depth               | 30             |
| Fitting Height              | 16             |
| Fitting Canopy              | 12             |
| Fitting Diameter            | 30             |
| Primary Material            | GLASS          |
| Supplier Code               | OL2240         |
| UPI                         | 9324879202930  |
|                             |                |

## **Images**

Unless stated, fittings do not include globes (bulbs). No representations are made as to the suitability of this product for your application. All fixed lights (other than DIY lights) should be installed by a licensed electrical contractor. Due to continuing product development, some specifications may change over time. Refer to our detailed Terms and Conditions, online at: www.oriel-lighting.com.au | Details and specifications are current at the time of printing, and with constant product development, subject to change.