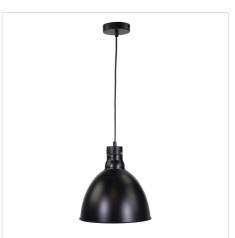

## DAWSON.25

SKU:OL2285/25BK

Industrial style warehouse or barn shade only. Designed to fit on an E27 lampholder, looks great with our PARTI or ALBANY suspensions. White painted on the inside provides excellent light reflection. Use our shade adapter ring (OLA16/SHADE) to reduce the E27 opening to suit a B22 (Bayonet) lampholder.