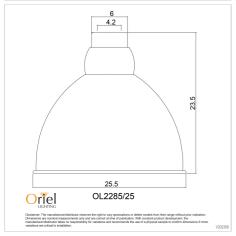

## **Additional information**

| Brand                       | Oriel Lighting    |
|-----------------------------|-------------------|
| Colour                      | BLACK             |
| Bulb Qty                    | 1                 |
| Bulb Type                   | E27               |
| Max. Wattage                | 60W               |
| Bulb Included               | NO                |
| Recommended Globe           | A-LED-21706240    |
| Voltage                     | 240V              |
| Indoor / Outdoor / Alfresco | Indoor / Alfresco |
| Overall Height              | 23.5              |
| Overall Width               | 25.5              |
| Overall Depth               | 25.5              |
| Fitting Height              | 23.5              |
| Fitting Diameter            | 25.5              |
| Shade Fitting Type          | E27 43mm          |
| Supplier Code               | OL2285/25BK       |
| UPI                         | 9324879224055     |
| In The Box                  | 1 x Shade         |
|                             |                   |