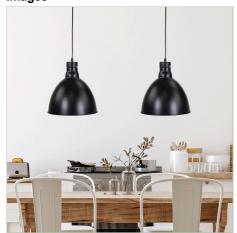

## DAWSON.25

SKU:OL2285/25BK

Industrial style warehouse or barn shade only. Designed to fit on an E27 lampholder, looks great with our PARTI or ALBANY suspensions. White painted on the inside provides excellent light reflection. Use our shade adapter ring (OLA16/SHADE) to reduce the E27 opening to suit a B22 (Bayonet) lampholder.