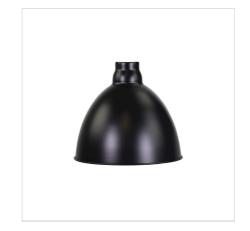

## DAWSON.25

SKU:OL2285/25BK

Industrial style warehouse or barn shade only. Designed to fit on an E27 lampholder, looks great with our PARTI or ALBANY suspensions. White painted on the inside provides excellent light reflection. Use our shade adapter ring (OLA16/SHADE) to reduce the E27 opening to suit a B22 (Bayonet) lampholder.