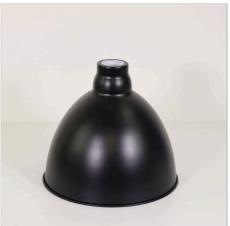

## DAWSON.25

SKU:OL2285/25BK

Industrial style warehouse or barn shade only. Designed to fit on an E27 lampholder, looks great with our PARTI or ALBANY suspensions. White painted on the inside provides excellent light reflection. Use our shade adapter ring (OLA16/SHADE) to reduce the E27 opening to suit a B22 (Bayonet) lampholder.