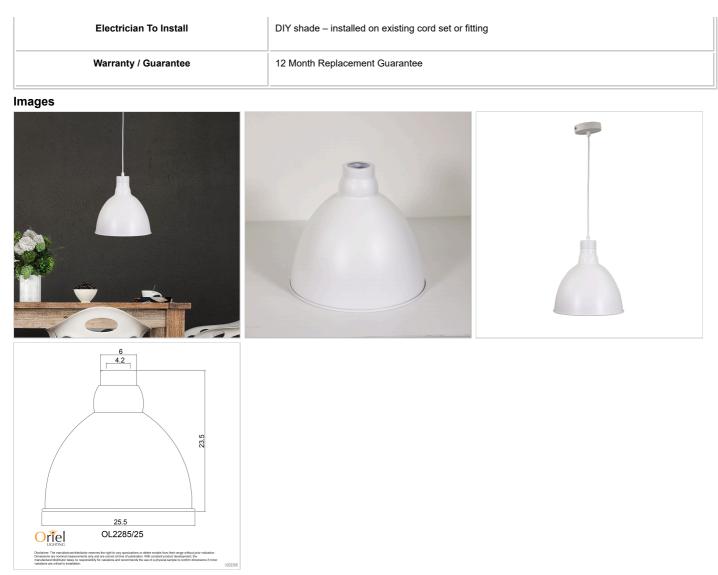

## Additional information

| Brand                       | Oriel Lighting    |
|-----------------------------|-------------------|
| Colour                      | White             |
| Bulb Qty                    | 1                 |
| Bulb Type                   | E27               |
| Max. Wattage                | 60W               |
| Bulb Included               | NO                |
| Recommended Globe           | A-LED-21706240    |
| Voltage                     | 240V              |
| Indoor / Outdoor / Alfresco | Indoor / Alfresco |
| Overall Height              | 23.5              |
| Overall Width               | 25.5              |
| Overall Depth               | 25.5              |
| Fitting Height              | 23.5              |
| Fitting Diameter            | 25.5              |
| Shade Fitting Type          | E27 43mm          |
| Supplier Code               | OL2285/25WH       |
| UPI                         | 9324879224062     |
| In The Box                  | 1 x Shade         |
|                             |                   |