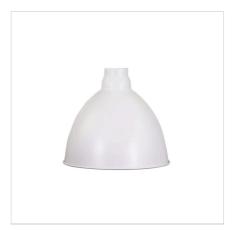

## DAWSON.25

SKU:OL2285/25WH

Industrial style warehouse or barn shade only. Designed to fit on an E27 lampholder, looks great with our PARTI or ALBANY suspensions. White painted on the inside provides excellent light reflection. Use our shade adapter ring (OLA16/SHADE) to reduce the E27 opening to suit a B22 (Bayonet) lampholder.