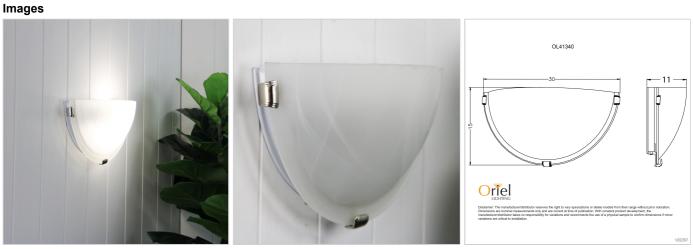

## **REMO WALL**

SKU:OL41340BCH

Classic alabaster glass semi-circle uplighter wall light. Available with chrome, white or gold-finished clips. Flush mounted ceiling lights also available.

## Additional information

| Brand                  | Oriel Lighting                                             |
|------------------------|------------------------------------------------------------|
| Colour                 | Brushed Chrome                                             |
| Bulb Qty               | 1                                                          |
| Bulb Type              | E27                                                        |
| Wattage                | 60W                                                        |
| Bulb Included          | NO                                                         |
| Recommended Globe      | A-LED-7107240                                              |
| Voltage                | 240V                                                       |
| Overall Height         | 15                                                         |
| Overall Width          | 30                                                         |
| Overall Depth          | 11                                                         |
| Fitting Height         | 15                                                         |
| Fitting Width          | 30                                                         |
| Fitting Projection     | 11                                                         |
| Primary Material       | GLASS                                                      |
| Supplier Code          | OL41340BCH                                                 |
| UPI                    | 9324879203807                                              |
| Electrician To Install | This fitting should be installed by a licenced electrician |
|                        |                                                            |