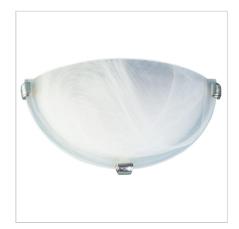

## **REMO WALL**

SKU:OL41340BCH

Classic alabaster glass semi-circle uplighter wall light. Available with chrome, white or gold-finished clips. Flush mounted ceiling lights also available.