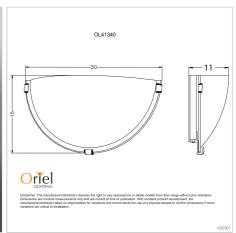

## **Additional information**

| Brand                  | Oriel Lighting                                             |
|------------------------|------------------------------------------------------------|
| Colour                 | Gold                                                       |
| Bulb Qty               | 1                                                          |
| Bulb Type              | E27                                                        |
| Wattage                | 60W                                                        |
| Bulb Included          | NO                                                         |
| Recommended Globe      | A-LED-7107240                                              |
| Voltage                | 240V                                                       |
| Overall Height         | 15                                                         |
| Overall Width          | 30                                                         |
| Overall Depth          | 11                                                         |
| Fitting Height         | 15                                                         |
| Fitting Width          | 30                                                         |
| Fitting Projection     | 11                                                         |
| Primary Material       | GLASS                                                      |
| Supplier Code          | OL41340GD                                                  |
| UPI                    | 9324879203913                                              |
| Electrician To Install | This fitting should be installed by a licenced electrician |
|                        |                                                            |