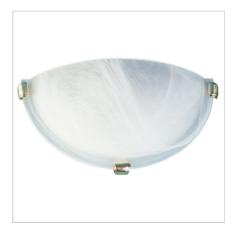

## **REMO WALL**

SKU:OL41340GD

Classic alabaster glass semi-circle uplighter wall light. Available with chrome, white or gold-finished clips. Flush mounted ceiling lights also available.