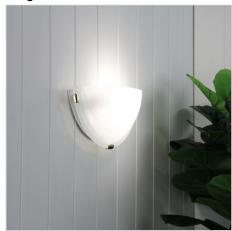

## **REMO WALL**

SKU:OL41340GD

Classic alabaster glass semi-circle uplighter wall light. Available with chrome, white or gold-finished clips. Flush mounted ceiling lights also available.