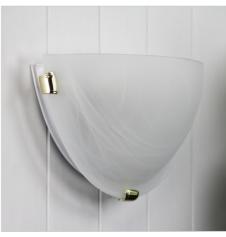

## **REMO WALL**

SKU:OL41340GD

Classic alabaster glass semi-circle uplighter wall light. Available with chrome, white or gold-finished clips. Flush mounted ceiling lights also available.