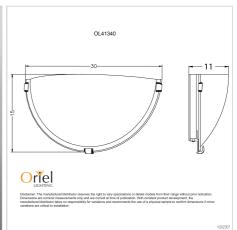

## **Additional information**

| Brand                  | Oriel Lighting                                             |
|------------------------|------------------------------------------------------------|
| Colour                 | White                                                      |
| Bulb Qty               | 1                                                          |
| Bulb Type              | E27                                                        |
| Wattage                | 60W                                                        |
| Bulb Included          | NO                                                         |
| Recommended Globe      | A-LED-7107240                                              |
| Voltage                | 240V                                                       |
| Overall Height         | 15                                                         |
| Overall Width          | 30                                                         |
| Overall Depth          | 11                                                         |
| Fitting Height         | 15                                                         |
| Fitting Width          | 30                                                         |
| Fitting Projection     | 11                                                         |
| Primary Material       | GLASS                                                      |
| Supplier Code          | OL41340WH                                                  |
| UPI                    | 9324879203920                                              |
| Electrician To Install | This fitting should be installed by a licenced electrician |
|                        |                                                            |