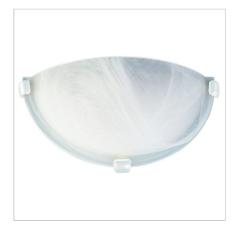

## **REMO WALL**

SKU:OL41340WH

Classic alabaster glass semi-circle uplighter wall light. Available with chrome, white or gold-finished clips. Flush mounted ceiling lights also available.