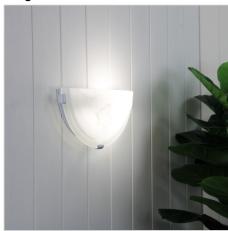

## **REMO WALL**

SKU:OL41340WH

Classic alabaster glass semi-circle uplighter wall light. Available with chrome, white or gold-finished clips. Flush mounted ceiling lights also available.