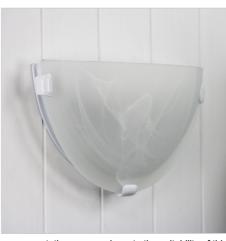

## **REMO WALL**

SKU:OL41340WH

Classic alabaster glass semi-circle uplighter wall light. Available with chrome, white or gold-finished clips. Flush mounted ceiling lights also available.