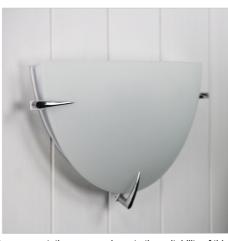

## **CLAW WALL**

SKU:OL44331CH

CLAW ceiling light features an opal matt glass held in place by three chrome claws. Simple and elegant, a great project fitting. Ideal for use with energy saving LED globes. Also available in 30cm and 40cm celing light.