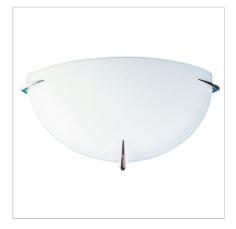

## **CLAW WALL**

SKU:OL44331CH

CLAW ceiling light features an opal matt glass held in place by three chrome claws. Simple and elegant, a great project fitting. Ideal for use with energy saving LED globes. Also available in 30cm and 40cm celing light.