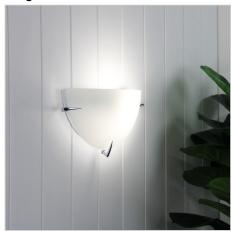

## **CLAW WALL**

SKU:OL44331CH

CLAW ceiling light features an opal matt glass held in place by three chrome claws. Simple and elegant, a great project fitting. Ideal for use with energy saving LED globes. Also available in 30cm and 40cm celing light.