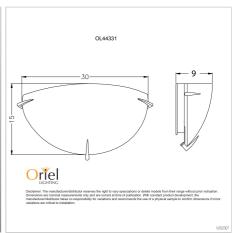

## **Additional information**

| Brand                  | Oriel Lighting                                             |
|------------------------|------------------------------------------------------------|
| Colour                 | Opal                                                       |
| Bulb Qty               | 1                                                          |
| Bulb Type              | E27                                                        |
| Wattage                | 60W                                                        |
| Bulb Included          | NO                                                         |
| Recommended Globe      | A-LED-7107240                                              |
| Voltage                | 240V                                                       |
| Overall Height         | 15                                                         |
| Overall Width          | 30                                                         |
| Overall Depth          | 9                                                          |
| Fitting Height         | 15                                                         |
| Fitting Width          | 30                                                         |
| Fitting Projection     | 9                                                          |
| Primary Material       | GLASS                                                      |
| Supplier Code          | OL44331CH                                                  |
| UPI                    | 9324879204019                                              |
| Electrician To Install | This fitting should be installed by a licenced electrician |