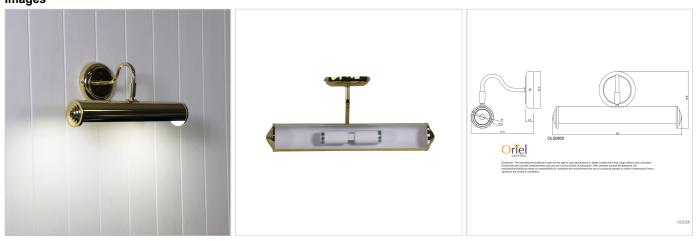

## **PICTURE LIGHT**

SKU:OL50800BP

Traditional wall mounted Picture Light in brass plated finish. Adjust the tilt of the shroud towards the wall, as required. Picture accomodates two slim globes, usually candle or tubular shaped. New model now with twin E14 lampholders.

## Additional information

| Brand                       | Oriel Lighting |
|-----------------------------|----------------|
| Colour                      | Brass          |
| Finish                      | Plated         |
| Bulb Qty                    | 2              |
| Bulb Type                   | E14            |
| Wattage                     | 40W            |
| Bulb Included               | NO             |
| Recommended Globe           | A-LED-25104440 |
| Voltage                     | 240V           |
| Indoor / Outdoor / Alfresco | Indoor         |
| Overall Height              | 16             |
| Overall Width               | 36             |
| Overall Depth               | 17.5           |
| Fitting Length              | 36             |
| Fitting Backplate           | 10             |
| Fitting Projection          | 17.5           |
| Primary Material            | METAL          |
| IP Rating                   | IP20           |
|                             | 1              |

Images

Unless stated, fittings do not include globes (bulbs). No representations are made as to the suitability of this product for your application. All fixed lights (other than DIY lights) should be installed by a licensed electrical contractor. Due to continuing product development, some specifications may change over time. Refer to our detailed Terms and Conditions, online at: www.oriel-lighting.com.au | Details and specifications are current at the time of printing, and with constant product development, subject to change.