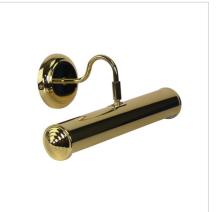

## **PICTURE LIGHT**

SKU:OL50800BP

Traditional wall mounted Picture Light in brass plated finish. Adjust the tilt of the shroud towards the wall, as required. Picture accomodates two slim globes, usually candle or tubular shaped. New model now with twin E14 lampholders.

## Additional information

| Brand                       | Oriel Lighting |
|-----------------------------|----------------|
| Colour                      | Brass          |
| Finish                      | Plated         |
| Bulb Qty                    | 2              |
| Bulb Type                   | E14            |
| Wattage                     | 40W            |
| Bulb Included               | NO             |
| Recommended Globe           | A-LED-25104440 |
| Voltage                     | 240V           |
| Indoor / Outdoor / Alfresco | Indoor         |
| Overall Height              | 16             |
| Overall Width               | 36             |
| Overall Depth               | 17.5           |
| Fitting Length              | 36             |
| Fitting Backplate           | 10             |
| Fitting Projection          | 17.5           |
| Primary Material            | METAL          |
| IP Rating                   | IP20           |
|                             | 1              |