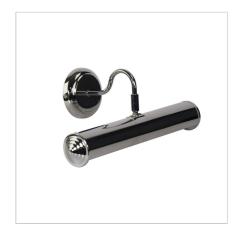

## **PICTURE LIGHT**

SKU:OL50800CH

Traditional wall mounted Picture Light in chrome plated finish. Adjust the tilt of the shroud towards the wall, as required. Picture accomodates two slim globes, usually candle or tubular shaped.

## **Additional information**

| Brand                       | Oriel Lighting |
|-----------------------------|----------------|
| Colour                      | Chrome         |
| Finish                      | Bright         |
| Bulb Qty                    | 2              |
| Bulb Type                   | E14            |
| Wattage                     | 40W            |
| Bulb Included               | NO             |
| Recommended Globe           | A-LED-25104440 |
| Voltage                     | 240V           |
| Indoor / Outdoor / Alfresco | Indoor         |
| Overall Height              | 16             |
| Overall Width               | 36             |
| Overall Depth               | 17.5           |
| Fitting Length              | 36             |
| Fitting Backplate           | 10             |
| Fitting Projection          | 17.5           |
| Primary Material            | METAL          |
| IP Rating                   | IP20           |
|                             |                |