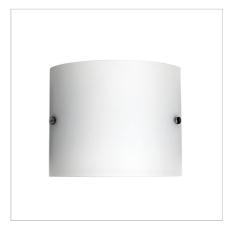

## **DUO.2**

SKU:OL57117CH

DUO.2 is simple and discreet. Ideal for use with an LED globe, in the living area or bedroom. The frosted glass is held in place with small chromed nuts. Glass is open at top and bottom.