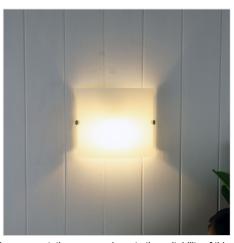

## **DUO.2**

SKU:OL57117CH

DUO.2 is simple and discreet. Ideal for use with an LED globe, in the living area or bedroom. The frosted glass is held in place with small chromed nuts. Glass is open at top and bottom.