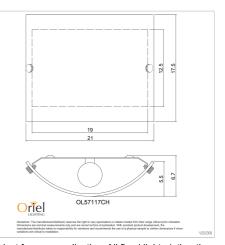

## **Additional information**

| Oriel Lighting |
|----------------|
| Frost          |
| 1              |
| E14            |
| 40W            |
| NO             |
| A-LED-25104440 |
| 240V           |
| 18             |
| 21             |
| 7              |
| 18             |
| 21             |
| 7              |
| GLASS          |
| IP20           |
| OL57117CH      |
| 9324879215718  |
|                |