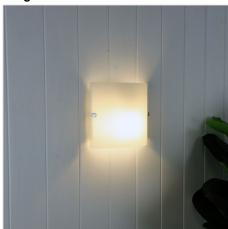

## **DUO.2**

SKU:OL57117CH

DUO.2 is simple and discreet. Ideal for use with an LED globe, in the living area or bedroom. The frosted glass is held in place with small chromed nuts. Glass is open at top and bottom.