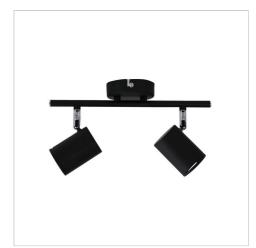

## **BARIL 2 LIGHT BLACK**

SKU:OL58611/2BK

The BARIL adjustable spotlight is supplied without a globe, allowing you to choose whichever type you prefer. A variety of LED GU10 replaceable globes are suitable. The BARIL is available in many configurations to suit most applications.

## **Additional information**

| Shipping Weight            | 0.5 kg                |
|----------------------------|-----------------------|
| Shipping Carton Dimensions | 10.0 × 16.0 × 32.0 cm |
| Brand                      | Oriel Lighting        |
| Colour                     | BLACK                 |
| Finish                     | MATT                  |
| Globe Qty                  | 2                     |
| Globe Type                 | GU10                  |
| Max. Wattage               | 35w                   |
| Globe Included             | NO                    |
| Recommended Globe          | A-LED-670754060       |
| Voltage                    | 240V                  |
| Overall Height             | 17.5                  |
| Overall Width              | 30                    |
| Overall Depth              | 9                     |
| Fitting Length             | 30                    |
| Fitting Backplate          | 9                     |
| Fitting Projection         | 17.5                  |
| Fitting Other Dimension    | Spot 8×6              |
| Primary Material           | METAL                 |
| Supplier Code              | OL58611/2BK           |
|                            |                       |