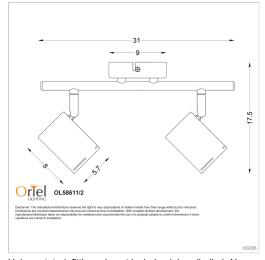

## **Additional information**

| Shipping Weight            | 0.5 kg                |
|----------------------------|-----------------------|
| Shipping Carton Dimensions | 10.0 × 16.0 × 32.0 cm |
| Brand                      | Oriel Lighting        |
| Colour                     | BLACK                 |
| Finish                     | MATT                  |
| Globe Qty                  | 2                     |
| Globe Type                 | GU10                  |
| Max. Wattage               | 35w                   |
| Globe Included             | NO                    |
| Recommended Globe          | A-LED-670754060       |
| Voltage                    | 240V                  |
| Overall Height             | 17.5                  |
| Overall Width              | 30                    |
| Overall Depth              | 9                     |
| Fitting Length             | 30                    |
| Fitting Backplate          | 9                     |
| Fitting Projection         | 17.5                  |
| Fitting Other Dimension    | Spot 8×6              |
| Primary Material           | METAL                 |
| Supplier Code              | OL58611/2BK           |
|                            |                       |