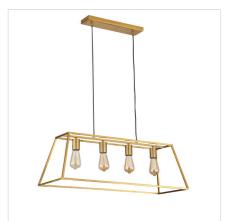

## WAINSCOTT.4 SB

## SKU:OL63744SB

WAINSCOTT.4 features a boxed metal frame with no glass panels. The beautiful hand finished satin brass looks best with our LED filament globes. Suitable for installation on a flat or sloped ceiling, the 180cm cord suspension allows for simple height adjustment during installation. The Shortest overall height would be 40cm, tallest 210cm. The ideal choice for a Hamptons style home.