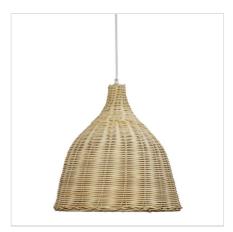

# BUKIT

### SKU:OL64304

BUKIT cane single pendant complete with suspension. This handmade natural cane shade is simple, fitting easily into a coastal, Bohemian, Hamptons, Scandi or neutral design theme. Supplied complete with a white cord suspension with a white ceiling canopy - all ready to be installed.