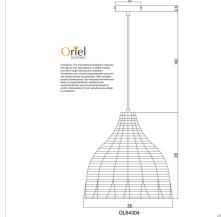

### SKU:OL64304

BUKIT cane single pendant complete with suspension. This handmade natural cane shade is simple, fitting easily into a coastal, Bohemian, Hamptons, Scandi or neutral design theme. Supplied complete with a white cord suspension with a white ceiling canopy - all ready to be installed.

## Additional information

| Brand                       | EARTH LIGHTING |
|-----------------------------|----------------|
| Finish                      | Natural Rattan |
| Bulb Qty                    | 1              |
| Bulb Type                   | E27            |
| Max. Wattage                | 60W            |
| Bulb Included               | NO             |
| Recommended Globe           | A-LED-23704227 |
| Voltage                     | 240V           |
| Indoor / Outdoor / Alfresco | INDOORS        |
| Overall Height              | 216            |
| Overall Width               | 35             |
| Overall Depth               | 35             |
| Fitting Height              | 35             |
| Fitting Canopy              | 10             |
| Fitting Diameter            | 35             |
| Fitting Suspension          | 180            |
| Fitting Material            | Rattan Cane    |
| Cord / Wire Material        | WHITE PVC      |