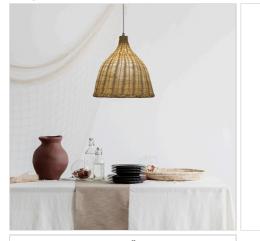

### SKU:OL64304

BUKIT cane single pendant complete with suspension. This handmade natural cane shade is simple, fitting easily into a coastal, Bohemian, Hamptons, Scandi or neutral design theme. Supplied complete with a white cord suspension with a white ceiling canopy - all ready to be installed.