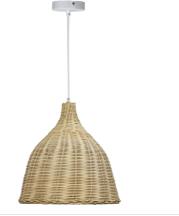

### SKU:OL64304

BUKIT cane single pendant complete with suspension. This handmade natural cane shade is simple, fitting easily into a coastal, Bohemian, Hamptons, Scandi or neutral design theme. Supplied complete with a white cord suspension with a white ceiling canopy - all ready to be installed.

## Additional information

| Brand                       | EARTH LIGHTING |
|-----------------------------|----------------|
| Finish                      | Natural Rattan |
| Bulb Qty                    | 1              |
| Bulb Type                   | E27            |
| Max. Wattage                | 60W            |
| Bulb Included               | NO             |
| Recommended Globe           | A-LED-23704227 |
| Voltage                     | 240V           |
| Indoor / Outdoor / Alfresco | INDOORS        |
| Overall Height              | 216            |
| Overall Width               | 35             |
| Overall Depth               | 35             |
| Fitting Height              | 35             |
| Fitting Canopy              | 10             |
| Fitting Diameter            | 35             |
| Fitting Suspension          | 180            |
| Fitting Material            | Rattan Cane    |
| Cord / Wire Material        | WHITE PVC      |