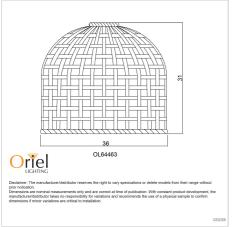

## **Additional information**

| Brand              | EARTH LIGHTING         |
|--------------------|------------------------|
| Colour             | NATURAL                |
| Bulb Qty           | 1                      |
| Bulb Type          | E27                    |
| Max. Wattage       | 60W                    |
| Bulb Included      | NO                     |
| Recommended Globe  | A-LED-23704227         |
| Voltage            | 240V                   |
| Overall Height     | 31                     |
| Overall Width      | 36                     |
| Overall Depth      | 36                     |
| Fitting Height     | 31                     |
| Fitting Diameter   | 36                     |
| Fitting Material   | Rattan Cane            |
| Shade Fitting Type | 43mm Top Shade Fitting |
| Supplier Code      | OL64463                |
| UPI                | 9324879218290          |
| In The Box         | 1 x Shade              |
|                    |                        |