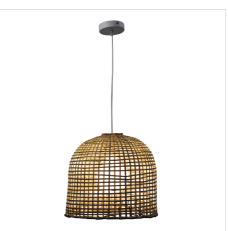

## **BATUR**

SKU:OL64463

The Batur hand woven shade is suited for use on most E27 pendant suspensions, like the PARTI supension. The flat cane open weave looks great with a filament or opal globe.

## **Additional information**

| Brand              | EARTH LIGHTING         |
|--------------------|------------------------|
| Colour             | NATURAL                |
| Bulb Qty           | 1                      |
| Bulb Type          | E27                    |
| Max. Wattage       | 60W                    |
| Bulb Included      | NO                     |
| Recommended Globe  | A-LED-23704227         |
| Voltage            | 240V                   |
| Overall Height     | 31                     |
| Overall Width      | 36                     |
| Overall Depth      | 36                     |
| Fitting Height     | 31                     |
| Fitting Diameter   | 36                     |
| Fitting Material   | Rattan Cane            |
| Shade Fitting Type | 43mm Top Shade Fitting |
| Supplier Code      | OL64463                |
| UPI                | 9324879218290          |
| In The Box         | 1 x Shade              |
|                    |                        |