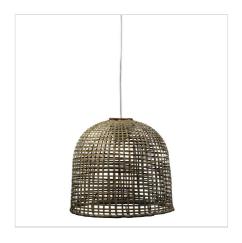

## **BATUR**

SKU:OL64463

The Batur hand woven shade is suited for use on most E27 pendant suspensions, like the PARTI supension. The flat cane open weave looks great with a filament or opal globe.

## **Additional information**

| Brand              | EARTH LIGHTING         |
|--------------------|------------------------|
| Colour             | NATURAL                |
| Bulb Qty           | 1                      |
| Bulb Type          | E27                    |
| Max. Wattage       | 60W                    |
| Bulb Included      | NO                     |
| Recommended Globe  | A-LED-23704227         |
| Voltage            | 240V                   |
| Overall Height     | 31                     |
| Overall Width      | 36                     |
| Overall Depth      | 36                     |
| Fitting Height     | 31                     |
| Fitting Diameter   | 36                     |
| Fitting Material   | Rattan Cane            |
| Shade Fitting Type | 43mm Top Shade Fitting |
| Supplier Code      | OL64463                |
| UPI                | 9324879218290          |
| In The Box         | 1 x Shade              |
|                    |                        |