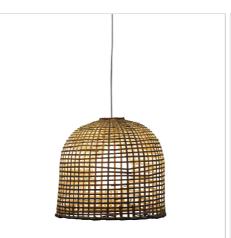

## **BATUR**

SKU:OL64463

The Batur hand woven shade is suited for use on most E27 pendant suspensions, like the PARTI supension. The flat cane open weave looks great with a filament or opal globe.

## **Additional information**

| Brand              | EARTH LIGHTING         |
|--------------------|------------------------|
| Colour             | NATURAL                |
| Bulb Qty           | 1                      |
| Bulb Type          | E27                    |
| Max. Wattage       | 60W                    |
| Bulb Included      | NO                     |
| Recommended Globe  | A-LED-23704227         |
| Voltage            | 240V                   |
| Overall Height     | 31                     |
| Overall Width      | 36                     |
| Overall Depth      | 36                     |
| Fitting Height     | 31                     |
| Fitting Diameter   | 36                     |
| Fitting Material   | Rattan Cane            |
| Shade Fitting Type | 43mm Top Shade Fitting |
| Supplier Code      | OL64463                |
| UPI                | 9324879218290          |
| In The Box         | 1 x Shade              |
|                    |                        |