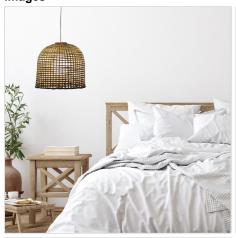

## **BATUR**

SKU:OL64463

The Batur hand woven shade is suited for use on most E27 pendant suspensions, like the PARTI supension. The flat cane open weave looks great with a filament or opal globe.

## **Images**

Unless stated, fittings do not include globes (bulbs). No representations are made as to the suitability of this product for your application. All fixed lights (other than DIY lights) should be installed by a licensed electrical contractor. Due to continuing product development, some specifications may change over time. Refer to our detailed Terms and Conditions, online at: www.oriel-lighting.com.au | Details and specifications are current at the time of printing, and with constant product development, subject to change.