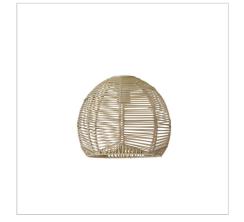

## **KOGA.25 DIY**

SKU:OL64471/25

KOGA.25 completes our range of Earth Lighting rattan cane shades. KOGA.25 has a 42mm shade ring for use on a suspension. Also supplied is an adapter shade-ring, making it suitable as a DIY shade directly onto a batten holder (28mm shade ring). Koga is available in larger sizes as well. Lovely open-weave cane, very 'boho'.

## **Images**

Unless stated, fittings do not include globes (bulbs). No representations are made as to the suitability of this product for your application. All fixed lights (other than DIY lights) should be installed by a licensed electrical contractor. Due to continuing product development, some specifications may change over time. Refer to our detailed Terms and Conditions, online at: www.oriel-lighting.com.au | Details and specifications are current at the time of printing, and with constant product development, subject to change.