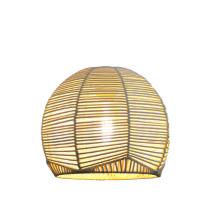

## **KOGA.25 DIY**

SKU:OL64471/25

KOGA.25 completes our range of Earth Lighting rattan cane shades. KOGA.25 has a 42mm shade ring for use on a suspension. Also supplied is an adapter shade-ring, making it suitable as a DIY shade directly onto a batten holder (28mm shade ring). Koga is available in larger sizes as well. Lovely open-weave cane, very 'boho'.

## **Images**

Unless stated, fittings do not include globes (bulbs). No representations are made as to the suitability of this product for your application. All fixed lights (other than DIY lights) should be installed by a licensed electrical contractor. Due to continuing product development, some specifications may change over time. Refer to our detailed Terms and Conditions, online at: www.oriel-lighting.com.au | Details and specifications are current at the time of printing, and with constant product development, subject to change.