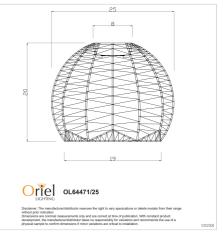

## **Additional information**

| EARTH LIGHTING            |
|---------------------------|
|                           |
| NATURAL                   |
| 1                         |
| B22                       |
| 42W                       |
| NO                        |
| A-LED-21706127            |
| 240V                      |
| Indoor                    |
| 20                        |
| 25                        |
| 25                        |
| 20                        |
| 25                        |
| 2.5                       |
| Rattan Cane               |
| 19                        |
| 28/43mm Top Shade Fitting |
|                           |

## **Images**

Unless stated, fittings do not include globes (bulbs). No representations are made as to the suitability of this product for your application. All fixed lights (other than DIY lights) should be installed by a licensed electrical contractor. Due to continuing product development, some specifications may change over time. Refer to our detailed Terms and Conditions, online at: www.oriel-lighting.com.au | Details and specifications are current at the time of printing, and with constant product development, subject to change.