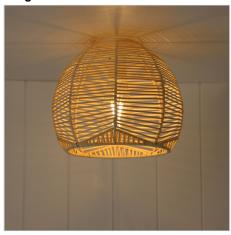

## **KOGA.25 DIY**

SKU:OL64471/25

KOGA.25 completes our range of Earth Lighting rattan cane shades. KOGA.25 has a 42mm shade ring for use on a suspension. Also supplied is an adapter shade-ring, making it suitable as a DIY shade directly onto a batten holder (28mm shade ring). Koga is available in larger sizes as well. Lovely open-weave cane, very 'boho'.

## **Images**

Unless stated, fittings do not include globes (bulbs). No representations are made as to the suitability of this product for your application. All fixed lights (other than DIY lights) should be installed by a licensed electrical contractor. Due to continuing product development, some specifications may change over time. Refer to our detailed Terms and Conditions, online at: www.oriel-lighting.com.au | Details and specifications are current at the time of printing, and with constant product development, subject to change.