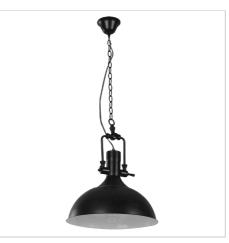

## **COTTAGE**

SKU:OL65401BK

Bring some cottage charm, or industrial starkness to your kitchen or meals area with the Cottage pendant. Available in a choice of colours, the Cottage has a white inner, providing good reflective light onto your surface. Chain and cord are easy to shorten if required.

## **Additional information**

| Brand              | Oriel Lighting |
|--------------------|----------------|
| Colour             | BLACK          |
| Bulb Qty           | 1              |
| Bulb Type          | E27            |
| Max. Wattage       | 60W            |
| Bulb Included      | NO             |
| Recommended Globe  | A-LED-7107240  |
| Voltage            | 240V           |
| Overall Height     | 225            |
| Overall Width      | 37             |
| Overall Depth      | 37             |
| Fitting Height     | 45             |
| Fitting Canopy     | 11             |
| Fitting Diameter   | 37             |
| Fitting Suspension | 180            |
| Primary Material   | METAL          |
| IP Rating          | IP20           |
| Supplier Code      | OL65401BK      |
|                    |                |