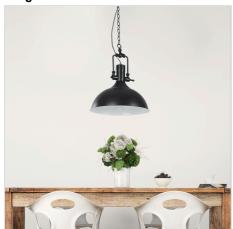

## **COTTAGE**

SKU:OL65401BK

Bring some cottage charm, or industrial starkness to your kitchen or meals area with the Cottage pendant. Available in a choice of colours, the Cottage has a white inner, providing good reflective light onto your surface. Chain and cord are easy to shorten if required.