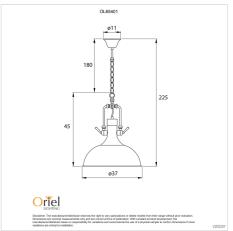

## **Additional information**

| Brand              | Oriel Lighting |
|--------------------|----------------|
| Colour             | BLACK          |
| Bulb Qty           | 1              |
| Bulb Type          | E27            |
| Max. Wattage       | 60W            |
| Bulb Included      | NO             |
| Recommended Globe  | A-LED-7107240  |
| Voltage            | 240V           |
| Overall Height     | 225            |
| Overall Width      | 37             |
| Overall Depth      | 37             |
| Fitting Height     | 45             |
| Fitting Canopy     | 11             |
| Fitting Diameter   | 37             |
| Fitting Suspension | 180            |
| Primary Material   | METAL          |
| IP Rating          | IP20           |
| Supplier Code      | OL65401BK      |
|                    |                |