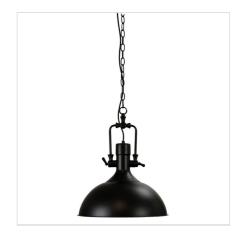

## **COTTAGE**

SKU:OL65401BK

Bring some cottage charm, or industrial starkness to your kitchen or meals area with the Cottage pendant. Available in a choice of colours, the Cottage has a white inner, providing good reflective light onto your surface. Chain and cord are easy to shorten if required.

## **Additional information**

| Brand              | Oriel Lighting |
|--------------------|----------------|
| Colour             | BLACK          |
| Bulb Qty           | 1              |
| Bulb Type          | E27            |
| Max. Wattage       | 60W            |
| Bulb Included      | NO             |
| Recommended Globe  | A-LED-7107240  |
| Voltage            | 240V           |
| Overall Height     | 225            |
| Overall Width      | 37             |
| Overall Depth      | 37             |
| Fitting Height     | 45             |
| Fitting Canopy     | 11             |
| Fitting Diameter   | 37             |
| Fitting Suspension | 180            |
| Primary Material   | METAL          |
| IP Rating          | IP20           |
| Supplier Code      | OL65401BK      |
|                    |                |