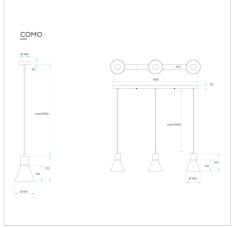

## **Additional information**

| Brand                       | Oriel Lighting |
|-----------------------------|----------------|
|                             |                |
| Colour                      | Brushed Chrome |
| Bulb Qty                    | 1              |
| Bulb Type                   | E27            |
| Max. Wattage                | 40W            |
| Bulb Included               | NO             |
| Recommended Globe           | A-LED-7107240  |
| Voltage                     | 240V           |
| Indoor / Outdoor / Alfresco | Indoor         |
| Overall Height              | 165            |
| Overall Width               | 15             |
| Overall Depth               | 15             |
| Fitting Height              | 16             |
| Fitting Canopy              | 10             |
| Fitting Diameter            | 15             |
| Fitting Suspension          | 150            |
| Fitting Material            | METAL          |
| Glass/Diffuser Material     | Metal          |
|                             | ·              |

| BLACK PVC                                                  |
|------------------------------------------------------------|
| METAL                                                      |
| IP20                                                       |
| Yes                                                        |
| OL67511BC                                                  |
| 9324879218016                                              |
| This fitting should be installed by a licenced electrician |
| 12 Month Replacement Guarantee                             |
|                                                            |