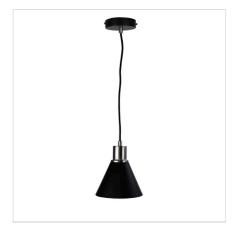

## COMO

SKU:OL67511BC

COMO single pendant is ideal clustered over a servery, or suspended over your bedside. The 1600mm suspension is easy to shorten if required. Painted matt black, with brushed chrome detailing. Shade inner is white.