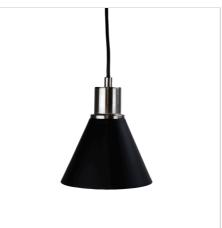

## COMO

SKU:OL67511BC

COMO single pendant is ideal clustered over a servery, or suspended over your bedside. The 1600mm suspension is easy to shorten if required. Painted matt black, with brushed chrome detailing. Shade inner is white.