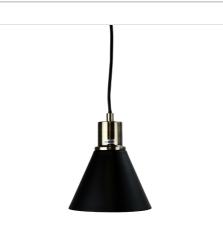

## **COMO 3 LIGHT**

SKU:OL67513AB

COMO 3 light bar pendant is ideal suspended over a servery, bar or pool table. The bar is 900mm long with a 1500mm suspension (easy to shorten if required). Painted matt black, with antique brass detailing. Shade inner is white.