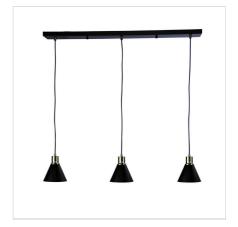

## **COMO 3 LIGHT**

SKU:OL67513AB

COMO 3 light bar pendant is ideal suspended over a servery, bar or pool table. The bar is 900mm long with a 1500mm suspension (easy to shorten if required). Painted matt black, with antique brass detailing. Shade inner is white.