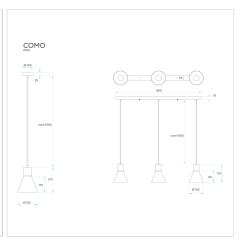

## **Additional information**

| Brand                       | Oriel Lighting |
|-----------------------------|----------------|
| Colour                      | Antique Brass  |
| Bulb Qty                    | 3              |
| Bulb Type                   | E27            |
| Max. Wattage                | 40W            |
| Bulb Included               | NO             |
| Recommended Globe           | A-LED-7107240  |
| Voltage                     | 240V           |
| Indoor / Outdoor / Alfresco | Indoor         |
| Overall Height              | 165            |
| Overall Width               | 90             |
| Overall Depth               | 15             |
| Fitting Height              | 16             |
| Fitting Canopy              | L90 W5.5       |
| Fitting Diameter            | 15             |
| Fitting Suspension          | 150            |
| Fitting Material            | METAL          |
| Glass/Diffuser Material     | Metal          |
|                             |                |

| Cord / Wire Material   | BLACK PVC                                                  |
|------------------------|------------------------------------------------------------|
| Primary Material       | METAL                                                      |
| IP Rating              | IP20                                                       |
| Dimmable               | Yes                                                        |
| Supplier Code          | OL67513AB                                                  |
| UPI                    | 9324879217903                                              |
| Electrician To Install | This fitting should be installed by a licenced electrician |
| Warranty / Guarantee   | 12 Month Replacement Guarantee                             |
| Other Information      | Shade has a white inner                                    |