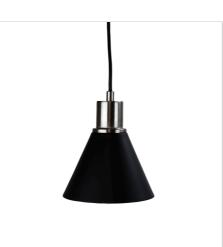

## **COMO 3 LIGHT**

SKU:OL67513BC

COMO 3 light bar pendant is ideal suspended over a servery, bar or pool table. The bar is 900mm long with a 1500mm suspension (easy to shorten if required). Painted matt black, with brushed chrome detailing. Shade inner is white.