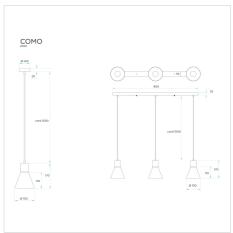

## **COMO 3 LIGHT**

SKU:OL67513BC

COMO 3 light bar pendant is ideal suspended over a servery, bar or pool table. The bar is 900mm long with a 1500mm suspension (easy to shorten if required). Painted matt black, with brushed chrome detailing. Shade inner is white.

## **Additional information**

| Brand                       | Oriel Lighting |
|-----------------------------|----------------|
| Colour                      | Brushed Chrome |
|                             |                |
| Bulb Qty                    | 3              |
| Bulb Type                   | E27            |
| Max. Wattage                | 40W            |
| Bulb Included               | NO             |
| Recommended Globe           | A-LED-7107240  |
| Voltage                     | 240V           |
| Indoor / Outdoor / Alfresco | Indoor         |
| Overall Height              | 165            |
| Overall Width               | 90             |
| Overall Depth               | 15             |
| Fitting Height              | 16             |
| Fitting Canopy              | L90 W5.5       |
| Fitting Diameter            | 15             |
| Fitting Suspension          | 150            |
| Fitting Material            | METAL          |
| Glass/Diffuser Material     | Metal          |
|                             | 1              |