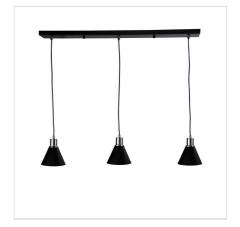

## **COMO 3 LIGHT**

SKU:OL67513BC

COMO 3 light bar pendant is ideal suspended over a servery, bar or pool table. The bar is 900mm long with a 1500mm suspension (easy to shorten if required). Painted matt black, with brushed chrome detailing. Shade inner is white.