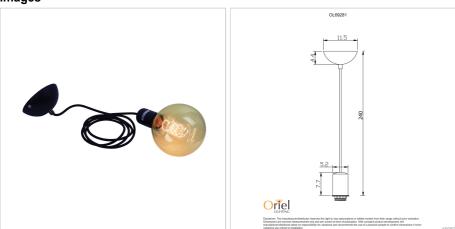

## SKU:OL69281BK

Black Pop.2 suspension features cloth cord and looks best when hung in clusters. The Pop.2 has a removable shade ring, making it suitable for use with a shade from our retro Industrial Vintage range. Or remove the shade ring and just use a decorative filament globe (perfect for the Pop).

#### Additional information

| Brand                  | Oriel Lighting                                             |
|------------------------|------------------------------------------------------------|
| Colour                 | BLACK                                                      |
| Bulb Qty               | 1                                                          |
| Bulb Type              | E27                                                        |
| Wattage                | 60W                                                        |
| Bulb Included          | NO                                                         |
| Recommended Globe      | A-LED-24104227                                             |
| Voltage                | 240V                                                       |
| Overall Height         | 240                                                        |
| Overall Width          | 11.5                                                       |
| Overall Depth          | 11.5                                                       |
| Fitting Canopy         | 11.5                                                       |
| Fitting Suspension     | 220                                                        |
| Cord / Wire Material   | Black Cloth Cord                                           |
| Primary Material       | METAL                                                      |
| Supplier Code          | OL69281BK                                                  |
| UPI                    | 9324879207065                                              |
| Electrician To Install | This fitting should be installed by a licenced electrician |
|                        |                                                            |