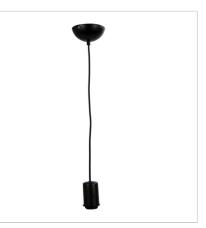

## SKU:OL69281BK

Black Pop.2 suspension features cloth cord and looks best when hung in clusters. The Pop.2 has a removable shade ring, making it suitable for use with a shade from our retro Industrial Vintage range. Or remove the shade ring and just use a decorative filament globe (perfect for the Pop).