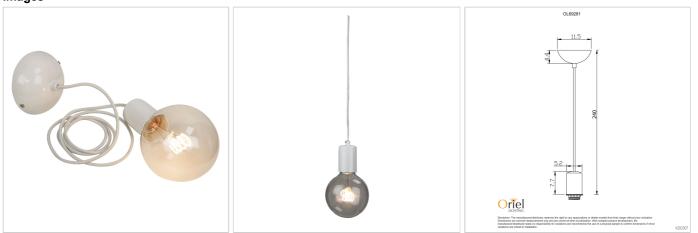

## SKU:OL69281WH

White Pop suspension features cloth cord and looks best when hung in clusters. The Pop.2 has a removable shade ring, making it suitable for use with a shade from our retro Industrial Vintage range. Or remove the shade ring and just use a decorative filament globe (perfect for the Pop).

#### Additional information

| Brand                  | Oriel Lighting                                             |
|------------------------|------------------------------------------------------------|
| Colour                 | White                                                      |
| Bulb Qty               | 1                                                          |
| Bulb Type              | E27                                                        |
| Wattage                | 60W                                                        |
| Bulb Included          | NO                                                         |
| Recommended Globe      | A-LED-24104227                                             |
| Voltage                | 240V                                                       |
| Overall Height         | 240                                                        |
| Overall Width          | 11.5                                                       |
| Overall Depth          | 11.5                                                       |
| Fitting Canopy         | 11.5                                                       |
| Fitting Suspension     | 225                                                        |
| Cord / Wire Material   | White Cloth Cord                                           |
| Primary Material       | METAL                                                      |
| Supplier Code          | OL69281WH                                                  |
| UPI                    | 9324879207003                                              |
| Electrician To Install | This fitting should be installed by a licenced electrician |
|                        |                                                            |