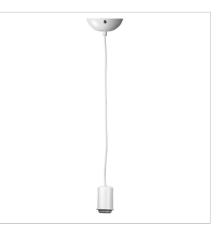

## SKU:OL69281WH

White Pop suspension features cloth cord and looks best when hung in clusters. The Pop.2 has a removable shade ring, making it suitable for use with a shade from our retro Industrial Vintage range. Or remove the shade ring and just use a decorative filament globe (perfect for the Pop).

#### Additional information

| Brand                  | Oriel Lighting                                             |
|------------------------|------------------------------------------------------------|
| Colour                 | White                                                      |
| Bulb Qty               | 1                                                          |
| Bulb Type              | E27                                                        |
| Wattage                | 60W                                                        |
| Bulb Included          | NO                                                         |
| Recommended Globe      | A-LED-24104227                                             |
| Voltage                | 240V                                                       |
| Overall Height         | 240                                                        |
| Overall Width          | 11.5                                                       |
| Overall Depth          | 11.5                                                       |
| Fitting Canopy         | 11.5                                                       |
| Fitting Suspension     | 225                                                        |
| Cord / Wire Material   | White Cloth Cord                                           |
| Primary Material       | METAL                                                      |
| Supplier Code          | OL69281WH                                                  |
| UPI                    | 9324879207003                                              |
| Electrician To Install | This fitting should be installed by a licenced electrician |
|                        |                                                            |