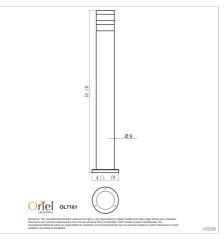

## **Additional information**

| Brand                       | Oriel Lighting |
|-----------------------------|----------------|
| Colour                      | BLACK          |
| Finish                      | Textured       |
| Bulb Qty                    | 1              |
| Bulb Type                   | E27            |
| Max. Wattage                | 40W            |
| Bulb Included               | NO             |
| Recommended Globe           | A-LED-7107240  |
| Voltage                     | 240V           |
| Indoor / Outdoor / Alfresco | Outdoor        |
| Overall Height              | 80             |
| Overall Width               | 13             |
| Overall Depth               | 13             |
| Fitting Height              | 80             |
| Fitting Diameter            | 9              |
| Fitting Other Dimension     | Base D13       |
| Fitting Material            | Aluminium      |
| Glass/Diffuser Material     | Clear Acrylic  |
|                             |                |

| IP Rating              | IP44                                                       |
|------------------------|------------------------------------------------------------|
| Accessories - Required | Fixings Suitable for Mounting Surface                      |
| Electrician To Install | This fitting should be installed by a licenced electrician |
| Warranty / Guarantee   | 12 Month Replacement Guarantee                             |