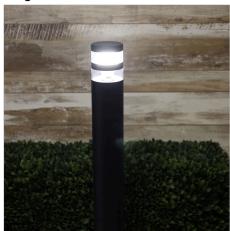

## **TOVE Bollard**

SKU:OL7161BK

TOVE outdoor bollard is fabricated from aluminium, with a clear acrylic lens, TOVE is surface mounted. Supplied without a bulb, the TOVE is ideally suited for use with a retrofit LED bulb. Also available in single or up/down wall lights.

## **Additional information**

| Brand                       | Oriel Lighting |
|-----------------------------|----------------|
| Colour                      | BLACK          |
| Finish                      | Textured       |
| Bulb Qty                    | 1              |
| Bulb Type                   | E27            |
| Max. Wattage                | 40W            |
| Bulb Included               | NO             |
| Recommended Globe           | A-LED-7107240  |
| Voltage                     | 240V           |
| Indoor / Outdoor / Alfresco | Outdoor        |
| Overall Height              | 80             |
| Overall Width               | 13             |
| Overall Depth               | 13             |
| Fitting Height              | 80             |
| Fitting Diameter            | 9              |
| Fitting Other Dimension     | Base D13       |
| Fitting Material            | Aluminium      |
| Glass/Diffuser Material     | Clear Acrylic  |
|                             |                |