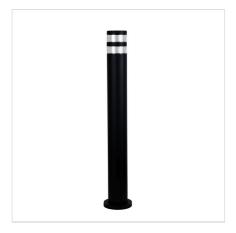

## **TOVE Bollard**

SKU:OL7161BK

TOVE outdoor bollard is fabricated from aluminium, with a clear acrylic lens, TOVE is surface mounted. Supplied without a bulb, the TOVE is ideally suited for use with a retrofit LED bulb. Also available in single or up/down wall lights.

## **Additional information**

| Brand                       | Oriel Lighting |
|-----------------------------|----------------|
| Colour                      | BLACK          |
| Finish                      | Textured       |
| Bulb Qty                    | 1              |
| Bulb Type                   | E27            |
| Max. Wattage                | 40W            |
| Bulb Included               | NO             |
| Recommended Globe           | A-LED-7107240  |
| Voltage                     | 240V           |
| Indoor / Outdoor / Alfresco | Outdoor        |
| Overall Height              | 80             |
| Overall Width               | 13             |
| Overall Depth               | 13             |
| Fitting Height              | 80             |
| Fitting Diameter            | 9              |
| Fitting Other Dimension     | Base D13       |
| Fitting Material            | Aluminium      |
| Glass/Diffuser Material     | Clear Acrylic  |
|                             |                |