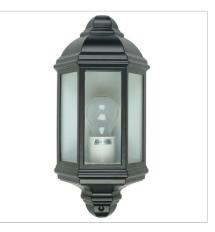

## **FENCHURCH**

SKU:OL7270BK

Fenchurch is a traditional, flush mounted outdoor wall light, ideally installed onto a flat surface, such as brick or a rendered finish. Ideal for use with LED energy saving globes.

### Additional information

| Brand                   | Oriel Lighting |
|-------------------------|----------------|
| Colour                  | BLACK          |
| Bulb Qty                | 1              |
| Bulb Type               | E27            |
| Wattage                 | 60W            |
| Bulb Included           | NO             |
| Recommended Globe       | A-LED-21104227 |
| Voltage                 | 240V           |
| Overall Height          | 36             |
| Overall Width           | 18             |
| Overall Depth           | 10             |
| Fitting Height          | 36             |
| Fitting Width           | 18             |
| Fitting Projection      | 10             |
| Glass/Diffuser Material | Clear Glass    |
| Primary Material        | METAL          |
| IP Rating               | IP44           |
| Supplier Code           | OL7270BK       |
|                         |                |