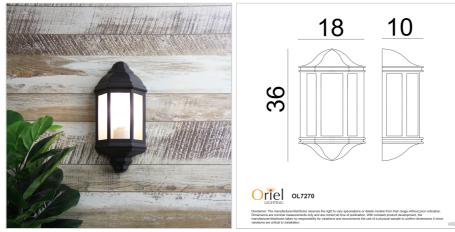

### Additional information

| Brand                   | Oriel Lighting |
|-------------------------|----------------|
| Colour                  | BLACK          |
| Bulb Qty                | 1              |
| Bulb Type               | E27            |
| Wattage                 | 60W            |
| Bulb Included           | NO             |
| Recommended Globe       | A-LED-21104227 |
| Voltage                 | 240V           |
| Overall Height          | 36             |
| Overall Width           | 18             |
| Overall Depth           | 10             |
| Fitting Height          | 36             |
| Fitting Width           | 18             |
| Fitting Projection      | 10             |
| Glass/Diffuser Material | Clear Glass    |
| Primary Material        | METAL          |
| IP Rating               | IP44           |
| Supplier Code           | OL7270BK       |
|                         |                |