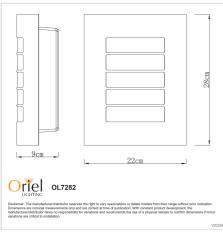

### Additional information

| Brand                   | Oriel Lighting            |
|-------------------------|---------------------------|
| Colour                  | Stainless Steel           |
| Bulb Qty                | 1                         |
| Bulb Type               | E27                       |
| Wattage                 | 60W                       |
| Bulb Included           | NO                        |
| Recommended Globe       | A-LED-7107240             |
| Voltage                 | 240V                      |
| Overall Height          | 28                        |
| Overall Width           | 9                         |
| Overall Depth           | 22                        |
| Fitting Height          | 28                        |
| Fitting Width           | 22                        |
| Fitting Projection      | 9                         |
| Glass/Diffuser Material | Opal Acrylic              |
| Primary Material        | METAL                     |
| IP Rating               | IP44                      |
| Classification          | Class II Double Insulated |
|                         |                           |