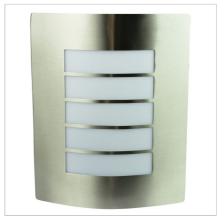

## SKU:OL7282SS

CHEETA outdoor wall light emits a wash of light from around the sides and through the slats at the front. Double insulated, opal acrylic exterior (IP44) wall light with a stainless steel face plate. Perfect for use with an LED globe.