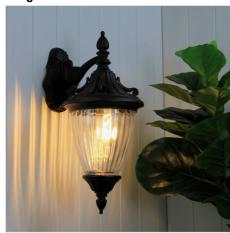

## **NEWARK DOWN**

SKU:OL7321BK

Traditional outdoor wall lights have taken a step forward with the Newark. This downward facing model is ideal for installation higher on your wall. Quality cast alumiunium alloy in a textured black finish, with an optic lined clear glass lens.