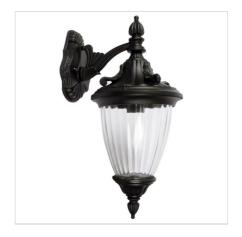

## **NEWARK DOWN**

SKU:OL7321BK

Traditional outdoor wall lights have taken a step forward with the Newark. This downward facing model is ideal for installation higher on your wall. Quality cast alumiunium alloy in a textured black finish, with an optic lined clear glass lens.

## **Additional information**

| Brand                   | Oriel Lighting |
|-------------------------|----------------|
|                         |                |
| Colour                  | BLACK          |
| Bulb Qty                | 1              |
| Bulb Type               | E27            |
| Max. Wattage            | 60W            |
| Bulb Included           | NO             |
| Recommended Globe       | A-LED-21104227 |
| Voltage                 | 240V           |
| Overall Height          | 51             |
| Overall Width           | 23             |
| Overall Depth           | 29             |
| Fitting Height          | 51             |
| Fitting Width           | 23             |
| Fitting Backplate       | 19×11.5        |
| Fitting Projection      | 29             |
| Glass/Diffuser Material | Clear Glass    |
| Primary Material        | METAL          |
| IP Rating               | IP44           |
|                         |                |