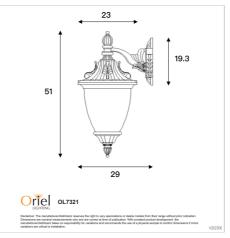

## **Additional information**

| Brand                   | Oriel Lighting |
|-------------------------|----------------|
|                         |                |
| Colour                  | BLACK          |
| Bulb Qty                | 1              |
| Bulb Type               | E27            |
| Max. Wattage            | 60W            |
| Bulb Included           | NO             |
| Recommended Globe       | A-LED-21104227 |
| Voltage                 | 240V           |
| Overall Height          | 51             |
| Overall Width           | 23             |
| Overall Depth           | 29             |
| Fitting Height          | 51             |
| Fitting Width           | 23             |
| Fitting Backplate       | 19×11.5        |
| Fitting Projection      | 29             |
| Glass/Diffuser Material | Clear Glass    |
| Primary Material        | METAL          |
| IP Rating               | IP44           |
|                         |                |