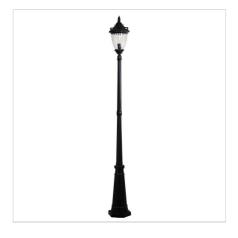

## **NEWARK TOP and POST**

SKU:OL7326BK

Newark outdoor post and coach light is functional and attractive in your traditional outdoor space. Quality cast alumiunium alloy in a textured black finish, with an optic ribbed clear glass lens.

## **Additional information**

| Brand                       | Oriel Lighting |
|-----------------------------|----------------|
| Colour                      | BLACK          |
| Finish                      | Textured       |
| Bulb Qty                    | 1              |
| Bulb Type                   | E27            |
| Max. Wattage                | 60W            |
| Bulb Included               | NO NO          |
| Recommended Globe           | A-LED-21104227 |
| Voltage                     | 240V           |
| Indoor / Outdoor / Alfresco | Outdoor        |
| Overall Height              | 220            |
| Overall Width               | 26             |
| Overall Depth               | 26             |
| Fitting Height              | 220            |
| Fitting Backplate           | 26             |
| Fitting Diameter            | 22             |
| Fitting Other Dimension     | Coach H46      |
| Fitting Material            | METAL          |
|                             | J.             |