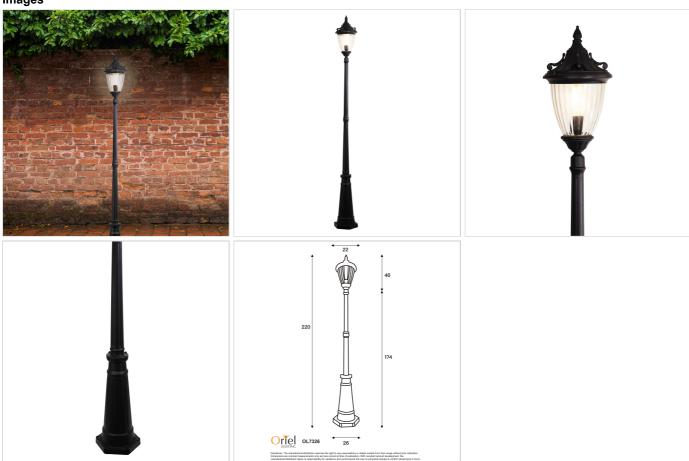

## **NEWARK TOP and POST**

SKU:OL7326BK

Newark outdoor post and coach light is functional and attractive in your traditional outdoor space. Quality cast alumiunium alloy in a textured black finish, with an optic ribbed clear glass lens.

## **Additional information**

| Brand                       | Oriel Lighting |
|-----------------------------|----------------|
| Colour                      | BLACK          |
| Finish                      | Textured       |
| Bulb Qty                    | 1              |
| Bulb Type                   | E27            |
| Max. Wattage                | 60W            |
| Bulb Included               | NO NO          |
| Recommended Globe           | A-LED-21104227 |
| Voltage                     | 240V           |
| Indoor / Outdoor / Alfresco | Outdoor        |
| Overall Height              | 220            |
| Overall Width               | 26             |
| Overall Depth               | 26             |
| Fitting Height              | 220            |
| Fitting Backplate           | 26             |
| Fitting Diameter            | 22             |
| Fitting Other Dimension     | Coach H46      |
| Fitting Material            | METAL          |
|                             | J.             |

## **Images**

Unless stated, fittings do not include globes (bulbs). No representations are made as to the suitability of this product for your application. All fixed lights (other than DIY lights) should be installed by a licensed electrical contractor. Due to continuing product development, some specifications may change over time. Refer to our detailed Terms and Conditions, online at: www.oriel-lighting.com.au | Details and specifications are current at the time of printing, and with constant product development, subject to change.