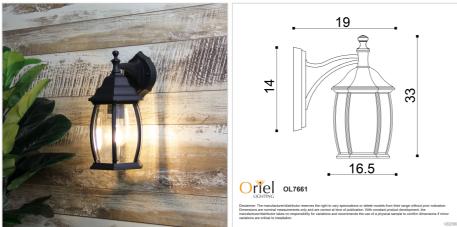

## Additional information

| Brand              | Oriel Lighting |
|--------------------|----------------|
| Colour             | BLACK          |
| Finish             | Textured       |
| Bulb Qty           | 1              |
| Bulb Type          | E27            |
| Wattage            | 60W            |
| Bulb Included      | NO             |
| Recommended Globe  | A-LED-21104227 |
| Voltage            | 240V           |
| Overall Height     | 33             |
| Overall Width      | 16.5           |
| Overall Depth      | 19             |
| Fitting Height     | 33             |
| Fitting Width      | 16.5           |
| Fitting Projection | 19             |
| Primary Material   | METAL          |
| IP Rating          | IP44           |
| Supplier Code      | OL7661BK       |
|                    |                |