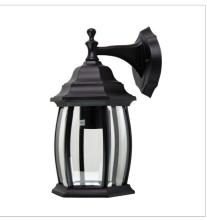

## **HIGHGATE DOWN Black**

SKU:OL7661BK

Traditional coach style downward facing outdoor (IP44) wall light. Powder coated aluminium with clear, bevelled glass panels. Open at the bottom.