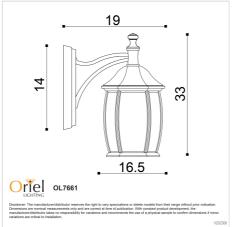

## **Additional information**

| Brand              | Oriel Lighting |
|--------------------|----------------|
| Colour             | Green          |
| Bulb Qty           | 1              |
| Bulb Type          | E27            |
| Wattage            | 60W            |
| Bulb Included      | NO             |
| Recommended Globe  | A-LED-21104227 |
| Voltage            | 240V           |
| Overall Height     | 33             |
| Overall Width      | 16.5           |
| Overall Depth      | 19             |
| Fitting Height     | 33             |
| Fitting Width      | 16.5           |
| Fitting Projection | 19             |
| Primary Material   | METAL          |
| IP Rating          | IP44           |
| Supplier Code      | OL7661GN       |
| UPI                | 9324879207812  |