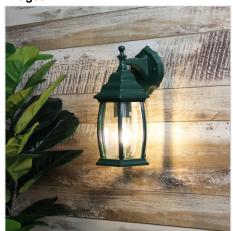

## **HIGHGATE DOWN Green**

SKU:OL7661GN

Traditional coach style downward facing outdoor (IP44) wall light. Powder coated aluminium with clear, bevelled glass panels. Open at the bottom.