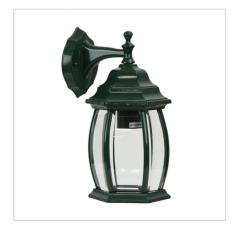

## **HIGHGATE DOWN Green**

SKU:OL7661GN

Traditional coach style downward facing outdoor (IP44) wall light. Powder coated aluminium with clear, bevelled glass panels. Open at the bottom.