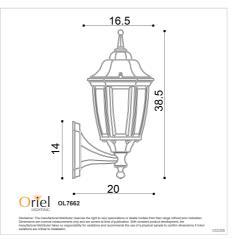

## **Additional information**

| Brand              | Oriel Lighting |
|--------------------|----------------|
| Colour             | BLACK          |
| Finish             | Textured       |
| Bulb Qty           | 1              |
| Bulb Type          | E27            |
| Wattage            | 60W            |
| Bulb Included      | NO             |
| Recommended Globe  | A-LED-21104227 |
| Voltage            | 240V           |
| Overall Height     | 38.5           |
| Overall Width      | 16.5           |
| Overall Depth      | 20             |
| Fitting Height     | 38.5           |
| Fitting Width      | 16.5           |
| Fitting Backplate  | 14×11          |
| Fitting Projection | 20             |
| Primary Material   | METAL          |
| IP Rating          | IP44           |
|                    |                |