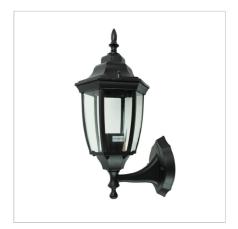

## **HIGHGATE UP Black**

SKU:OL7662BK

Traditional coach style outdoor (IP44) wall light. Powder coated aluminium with clear, bevelled glass panels.