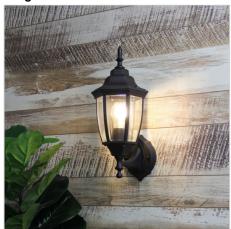

## **HIGHGATE UP Black**

SKU:OL7662BK

Traditional coach style outdoor (IP44) wall light. Powder coated aluminium with clear, bevelled glass panels.